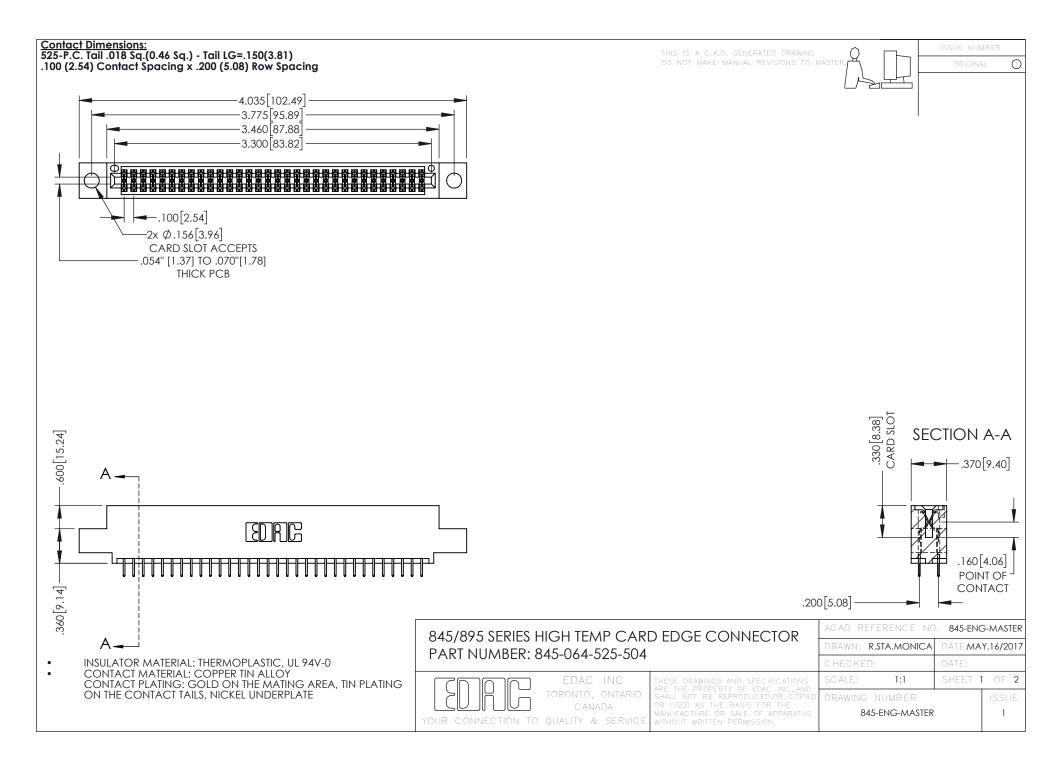

- INSULATOR MATERIAL: THERMOPLASTIC POLYESTER, UL 94V-0 DAP MATERIAL AVAILABLE UPON REQUEST
- CONTACT MATERIAL; COPPER ALLOY

**Contact Code 558** 

CONTACT PLATING: GOLD ON THE MATING AREA, TIN PLATING ON THE CONTACT TAILS, NICKEL UNDERPLATE

## 845/895 SERIES HIGH TEMP CARD EDGE CONNECTOR CONTACT CODE 555,556,558,559,560 DIMENSIONS

YOUR CONNECTION TO QUALITY & SERVICE

Contact Code 559

|   | ACAD REFERENCE NO   | . 845-ENG-MASTER |
|---|---------------------|------------------|
|   | DRAWN: R.STA.MONICA | DATE:MAY.16/2017 |
|   | CHECKED:            | DATE:            |
|   | SCALE: 1:1          | SHEET 2 OF 2     |
| D | DRAWING NUMBER      | ISSUE            |

Contact Code 560

845-ENG-MASTER