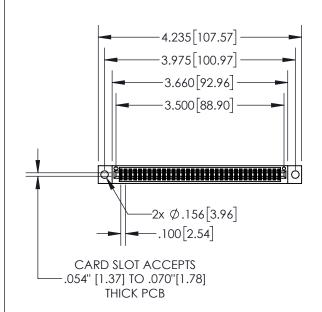

| 845/895 SERIES HIGH TEMP CARD EDGE CONNECTO | R |
|---------------------------------------------|---|
| PART NUMBER: 845-068-520-204                |   |

| ACAD REFERENCE NO. 845-ENG-MASTER |                  |      |  |  |
|-----------------------------------|------------------|------|--|--|
| DRAWN: R.STA.MONICA               | DATE:MAY.16/2017 |      |  |  |
| CHECKED:                          | DATE:            |      |  |  |
| SCALE: 1:2                        | SHEET 1          | OF 2 |  |  |
| DRAWING NUMBER                    | ISSUE            |      |  |  |
| 845-ENG-MASTER                    | 1                |      |  |  |