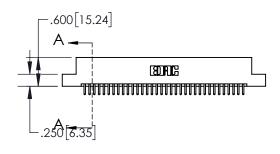

1

| .330[8.38]<br>CARD SLOT |                                     |  |  |  |
|-------------------------|-------------------------------------|--|--|--|
| -                       | .370[9.40]                          |  |  |  |
|                         | SECTION A-A                         |  |  |  |
|                         |                                     |  |  |  |
|                         | .160[4.06]<br>— POINT OF<br>CONTACT |  |  |  |
|                         | 200[5.08]                           |  |  |  |