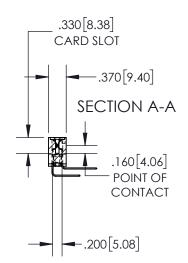

## **Contact Dimensions:**

559-90 Degree Bend (Code 541 Contacts) See Sheet 2 for Contact Code 555, 556, 558, 559, 560 Dimensions

- 8
- CONTACT MATERIAL; COPPER TIN ALLOY
  CONTACT PLATING: GOLD ON THE MATING AREA, TIN PLATING
  ON THE CONTACT TAILS, NICKEL UNDERPLATE

INSULATOR MATERIAL: THERMOPLASTIC, UL 94V-0

| 845/895 SERIES HIGH TEMP CARD EDGE CONNECTOR  -<br>PART NUMBER: 845-074-559-207 |                  |                                                                   | DRAWN: R.STA.MONICA DATE:MAY.16 |               |         |       | 1 |
|---------------------------------------------------------------------------------|------------------|-------------------------------------------------------------------|---------------------------------|---------------|---------|-------|---|
|                                                                                 |                  |                                                                   | CHECKED:                        |               | DATE:   |       |   |
|                                                                                 |                  | THESE DRAWINGS AND SPECIFICATIONS ARE THE PROPERTY OF EDAC INCAND | SCALE:                          | 1:2           | SHEET 1 | OF 2  |   |
|                                                                                 | TORONTO, ONTARIO | SHALL NOT BE REPRODUCED, OR COPIE OR USED AS THE BASIS FOR THE    | DRAWING                         | NUMBER        |         | ISSUE | ĺ |
|                                                                                 | CANADA           | MANUFACTURE OR SALE OF APPARATUS                                  | 8                               | 45-ENG-MASTER |         | 1     |   |