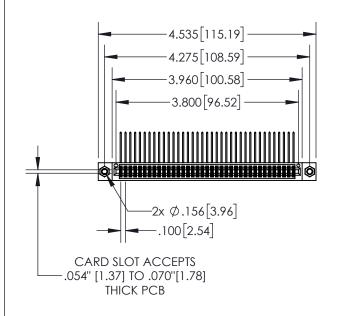

## **Contact Dimensions:**

559-90 Degree Bend (Code 541 Contacts) See Sheet 2 for Contact Code 555, 556, 558, 559, 560 Dimensions

- 8
- CONTACT MATERIAL; COPPER TIN ALLOY
  CONTACT PLATING: GOLD ON THE MATING AREA, TIN PLATING
  ON THE CONTACT TAILS, NICKEL UNDERPLATE

INSULATOR MATERIAL: THERMOPLASTIC, UL 94V-0

| 845/895 SERIES HIGH TEMP CARD EDGE CONNECTOR  -<br>PART NUMBER: 845-074-559-207 |                  |                                                                   | DRAWN: R.STA.MONICA DATE:MAY.16 |               |         |       | 1 |
|---------------------------------------------------------------------------------|------------------|-------------------------------------------------------------------|---------------------------------|---------------|---------|-------|---|
|                                                                                 |                  |                                                                   | CHECKED:                        |               | DATE:   |       |   |
|                                                                                 |                  | THESE DRAWINGS AND SPECIFICATIONS ARE THE PROPERTY OF EDAC INCAND | SCALE:                          | 1:2           | SHEET 1 | OF 2  |   |
|                                                                                 | TORONTO, ONTARIO | SHALL NOT BE REPRODUCED, OR COPIE OR USED AS THE BASIS FOR THE    | DRAWING                         | NUMBER        |         | ISSUE | ĺ |
|                                                                                 | CANADA           | MANUFACTURE OR SALE OF APPARATUS                                  | 8                               | 45-ENG-MASTER |         | 1     |   |