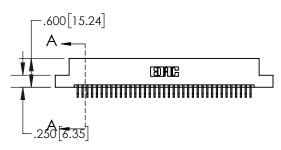

## **Contact Dimensions:**

559-90 Degree Bend (Code 541 Contacts) See Sheet 2 for Contact Code 555, 556, 558, 559, 560 Dimensions

- 8
- CONTACT MATERIAL; COPPER TIN ALLOY
  CONTACT PLATING: GOLD ON THE MATING AREA, TIN PLATING
  ON THE CONTACT TAILS, NICKEL UNDERPLATE

INSULATOR MATERIAL: THERMOPLASTIC, UL 94V-0

| 845/895 SERIES HIGH TEMP CARD EDGE CONNECTOR  -<br>PART NUMBER: 845-074-559-207 |                  |                                                                   | DRAWN: R.STA.MONICA DATE:MAY.16 |               |         |       | 1 |
|---------------------------------------------------------------------------------|------------------|-------------------------------------------------------------------|---------------------------------|---------------|---------|-------|---|
|                                                                                 |                  |                                                                   | CHECKED:                        |               | DATE:   |       |   |
|                                                                                 |                  | THESE DRAWINGS AND SPECIFICATIONS ARE THE PROPERTY OF EDAC INCAND | SCALE:                          | 1:2           | SHEET 1 | OF 2  |   |
|                                                                                 | TORONTO, ONTARIO | SHALL NOT BE REPRODUCED, OR COPIE OR USED AS THE BASIS FOR THE    | DRAWING                         | NUMBER        |         | ISSUE | ĺ |
|                                                                                 | CANADA           | MANUFACTURE OR SALE OF APPARATUS                                  | 8                               | 45-ENG-MASTER |         | 1     |   |