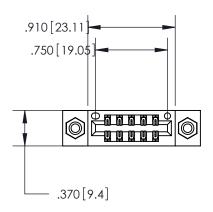

.160 [4.07] Point of Contact —

846/896 SERIES HIGH TEMP CARD EDGE CONNECTOR PART NUMBER: 846-010-526-208

**EDAC INC** TORONTO, ONTARIO CANADA

THESE DRAWINGS AND SPECIFICATIONS ARE THE PROPERTY OF EDAC INC.,AND SHALL NOT BE REPRODUCED, OR COPIED OR USED AS THE BASIS FOR THE MANUFACTURE OR SALE OF APPARATUS WITHOUT WRITTEN PERMISSION.

<u>Contact Dimensions:</u> 526-P.C. Tail .018 Sq. (0.46 Sq.) - Tail LG. =.350 (8.89) .125 (3.18) Contact Spacing x .250 (6.35) Row Spacing

- INSULATOR MATERIAL: THERMOPLASTIC POLYESTER, UL 94V-0 CONTACT MATERIAL; COPPER, NICKEL, TIN ALLOY CA-725
- CONTACT PLATING: GOLD ON THE MATING AREA, TIN-LEAD ON THE CONTACT TAILS, NICKEL UNDERPLATE