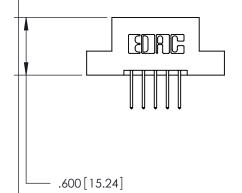

THIS IS A C.A.D. GENERATED DRAWING DO NOT MAKE MANUAL REVISIONS TO MASTER.

ISSUE NUMBER

.165[4.19]

.375 [9.54]

ORIGINAL

1

.060 [1.52] .125(3.18) to .210(5.33) **Outside Tails** .125(3.18) to .210(5.33) **Outside Tails** 

**Contact Code 560** 

INSULATOR MATERIAL: THERMOPLASTIC POLYESTER, UL 94V-0 CONTACT MATERIAL; COPPER, NICKEL, TIN ALLOY CA-725 CONTACT PLATING: GOLD ON THE MATING AREA, TIN-LEAD ON THE CONTACT TAILS, NICKEL UNDERPLATE