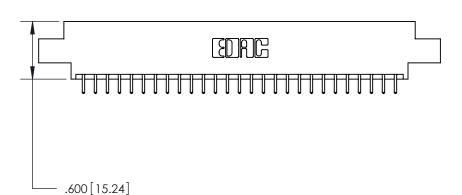

ISSUE NUMBER

ORIGINAL

1

Card Slot Accepts .054 [1.37] to .070 [1.78] Thick P.C. Board .330 [8.38] Card Slot .160 [4.07] Point of Contact -

ACAD REFERENCE NO.

846/896 SERIES HIGH TEMP CARD EDGE CONNECTOR PART NUMBER: 846-054-521-808

YOUR CONNECTION TO QUALITY & SERVICE

**EDAC INC** TORONTO, ONTARIO CANADA

THESE DRAWINGS AND SPECIFICATIONS ARE THE PROPERTY OF EDAC INC.,AND SHALL NOT BE REPRODUCED, OR COPIED OR USED AS THE BASIS FOR THE MANUFACTURE OR SALE OF APPARATUS WITHOUT WRITTEN PERMISSION.