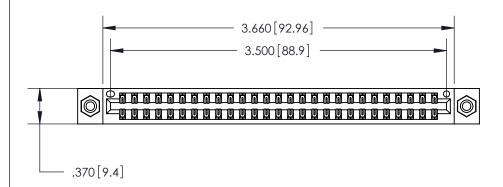

ISSUE NUMBER

ORIGINAL

1

Card Slot Accepts .054 [1.37] to .070 [1.78] Thick P.C. Board .330 [8.38] Card Slot .160 [4.07] Point of Contact -

ACAD REFERENCE NO.

846/896 SERIES HIGH TEMP CARD EDGE CONNECTOR PART NUMBER: 846-054-521-808

YOUR CONNECTION TO QUALITY & SERVICE

**EDAC INC** TORONTO, ONTARIO CANADA

THESE DRAWINGS AND SPECIFICATIONS ARE THE PROPERTY OF EDAC INC.,AND SHALL NOT BE REPRODUCED, OR COPIED OR USED AS THE BASIS FOR THE MANUFACTURE OR SALE OF APPARATUS WITHOUT WRITTEN PERMISSION.