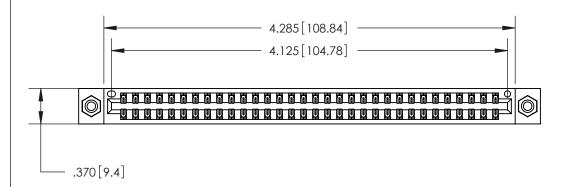

ISSUE NUMBER

ORIGINAL

Card Slot Accepts .054 [1.37] to .070 [1.78] Thick P.C. Board .330 [8.38] Card Slot .160 [4.07] Point of Contact -

INSULATOR MATERIAL: THERMOPLASTIC POLYESTER, UL 94V-0 CONTACT MATERIAL; COPPER, NICKEL, TIN ALLOY CA-725 CONTACT PLATING: GOLD ON THE MATING AREA, TIN-LEAD

ON THE CONTACT TAILS, NICKEL UNDERPLATE

846/896 SERIES HIGH TEMP CARD EDGE CONNECTOR PART NUMBER: 846-064-555-808

YOUR CONNECTION TO QUALITY & SERVICE

**EDAC INC** TORONTO, ONTARIO CANADA

THESE DRAWINGS AND SPECIFICATIONS ARE THE PROPERTY OF EDAC INC.,AND SHALL NOT BE REPRODUCED, OR COPIED OR USED AS THE BASIS FOR THE MANUFACTURE OR SALE OF APPARATUS WITHOUT WRITTEN PERMISSION.