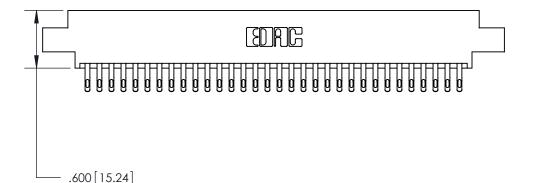

ISSUE NUMBER

ORIGINAL

Card Slot Accepts .054 [1.37] to .070 [1.78] Thick P.C. Board .330 [8.38] Card Slot .160 [4.07] Point of Contact -

INSULATOR MATERIAL: THERMOPLASTIC POLYESTER, UL 94V-0 CONTACT MATERIAL; COPPER, NICKEL, TIN ALLOY CA-725 CONTACT PLATING: GOLD ON THE MATING AREA, TIN-LEAD

ON THE CONTACT TAILS, NICKEL UNDERPLATE

846/896 SERIES HIGH TEMP CARD EDGE CONNECTOR PART NUMBER: 846-064-555-808

YOUR CONNECTION TO QUALITY & SERVICE

**EDAC INC** TORONTO, ONTARIO CANADA

THESE DRAWINGS AND SPECIFICATIONS ARE THE PROPERTY OF EDAC INC.,AND SHALL NOT BE REPRODUCED, OR COPIED OR USED AS THE BASIS FOR THE MANUFACTURE OR SALE OF APPARATUS WITHOUT WRITTEN PERMISSION.