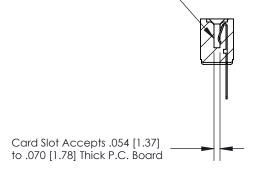

## **Contact Detail**

PC Tail .046x.013(1.17x0.33) - Tail LG=.358(9.09)

.156 [3.96] Contact Spacing x .200 [5.08] Row Spacing

.095 [2.41] Point of Contact (Measured from bottom of Card Slot)

**See Accompanying Page for:** 