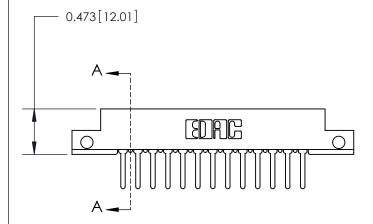

**Mounting Option** 

.128 (3.25) Dia. Side Mounting Holes

## **Contact Detail**

PC Tail .046x.013(1.17x0.33) - Tail LG=.358(9.09)

.156 [3.96] Contact Spacing x .200 [5.08] Row Spacing





.095 [2.41] Point of Contact (Measured from bottom of Card Slot)



**See Accompanying Page for:** 

**Contact Bend Details** 

807/857 Series High Temp Card Edge Connector Part Number: 857-013-427-112

YOUR CONNECTION TO QUALITY & SERVICE

| ACAD REFERENCE NO. 807 ENG MASTER |                  |
|-----------------------------------|------------------|
| DRAWN: J.LEE                      | DATE: AUG. 11/09 |
| CHECKED:                          | DATE:            |
| SCALE: NTS                        | SHEET 1 OF 2     |
| DRAWING NUMBER                    | ISSUE            |

807 Assembly

**SECTION A-A**