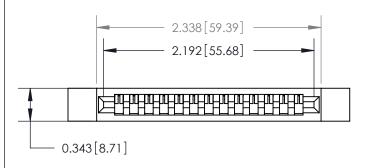

## **Contact Detail**

PC Tail .046x.013(1.17x0.33) - Tail LG=.358(9.09)

.156 [3.96] Contact Spacing x .200 [5.08] Row Spacing

.095 [2.41] Point of Contact (Measured from bottom of Card Slot)

**See Accompanying Page for:** 