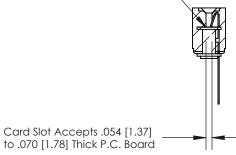

## **Contact Detail**

Wire Wrap .046x.013(1.17x0.33) - Tail LG=.520(13.21)

.156 [3.96] Contact Spacing x .200 [5.08] Row Spacing

**SECTION A-A** 

.175 [4.45] Point of Contact (Measured from bottom of Card Slot)