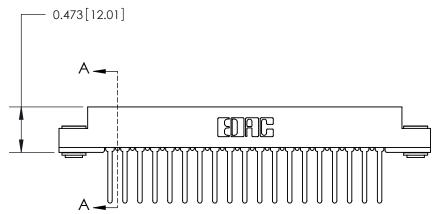

## **Contact Detail**

Wire Wrap .046x.013(1.17x0.33) - Tail LG=.520(13.21)

.156 [3.96] Contact Spacing x .200 [5.08] Row Spacing

**SECTION A-A** 

.175 [4.45] Point of Contact (Measured from bottom of Card Slot)