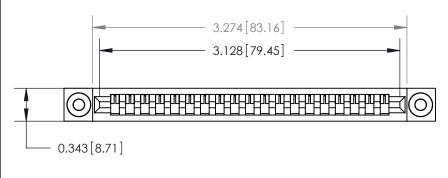

## **Contact Detail**

Wire Wrap .046x.013(1.17x0.33) - Tail LG=.520(13.21)

.156 [3.96] Contact Spacing x .200 [5.08] Row Spacing

**SECTION A-A** 

.175 [4.45] Point of Contact (Measured from bottom of Card Slot)