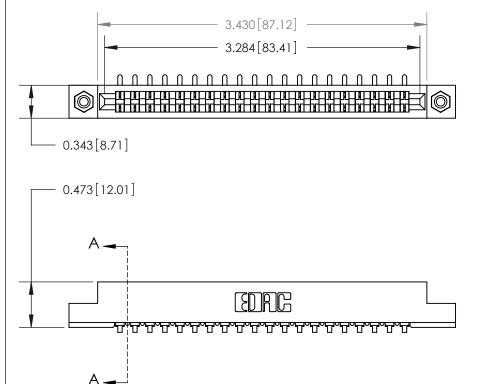

**Mounting Option** 

#4-40 Unified Threaded Inserts

## **Contact Detail**

90 Degree Bend (Code 521 Contacts)

.156 [3.96] Contact Spacing x .200 [5.08] Row Spacing

**SECTION A-A** 

.175 [4.45] Point of Contact (Measured from bottom of Card Slot)

Card Slot Accepts .054 [1.37] to .070 [1.78] Thick P.C. Board

**See Accompanying Page for:** 

**Contact Bend Details** 

807/857 Series High Temp Card Edge Connector Part Number: 857-020-453-108

YOUR CONNECTION TO QUALITY & SERVICE

| ACAD REFERENCE NO | 807 ENG MASTER   |
|-------------------|------------------|
| DRAWN: J.LEE      | DATE: AUG. 11/09 |
| CHECKED:          | DATE:            |
| SCALE: NTS        | SHEET 1 OF 2     |
| DRAWING NUMBER    | ISSUE            |