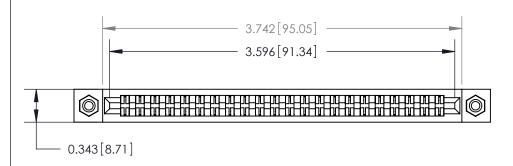

**Mounting Option** 

#4-40 Unified Threaded Inserts

## **Contact Detail**

Wire Wrap .046x.013(1.17x0.33) - Tail LG=.708(17.98) .156 [3.96] Contact Spacing x .200 [5.08] Row Spacing







**SECTION A-A** 



to .070 [1.78] Thick P.C. Board

**See Accompanying Page for:** 

**Contact Bend Details** 

807/857 Series High Temp Card Edge Connector Part Number: 857-044-540-208

YOUR CONNECTION TO QUALITY & SERVICE

| ACAD REFERENCE NO. 807 ENG MASTER |                  |
|-----------------------------------|------------------|
| DRAWN: J.LEE                      | DATE: AUG. 11/09 |
| CHECKED:                          | DATE:            |
| SCALE: NTS                        | SHEET 1 OF 2     |
| DRAWING NUMBER                    | ISSUE            |

807 Assembly