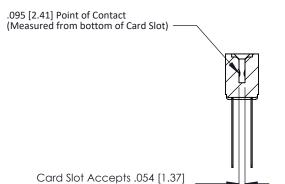

## **Contact Detail**

Wire Wrap .046x.013(1.17x0.33) - Tail LG=.708(17.98) .156 [3.96] Contact Spacing x .200 [5.08] Row Spacing

**SECTION A-A** 

to .070 [1.78] Thick P.C. Board

**See Accompanying Page for:** 

**Contact Bend Details** 

807/857 Series High Temp Card Edge Connector Part Number: 857-044-540-208

YOUR CONNECTION TO QUALITY & SERVICE

| ACAD REFERENCE NO. 807 ENG MASTER |                  |
|-----------------------------------|------------------|
| DRAWN: J.LEE                      | DATE: AUG. 11/09 |
| CHECKED:                          | DATE:            |
| SCALE: NTS                        | SHEET 1 OF 2     |
| DRAWING NUMBER                    | ISSUE            |