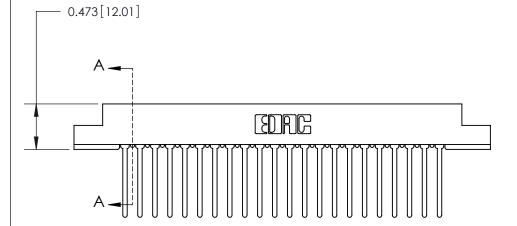

## **Contact Detail**

Wire Wrap .046x.013(1.17x0.33) - Tail LG=.708(17.98) .156 [3.96] Contact Spacing x .200 [5.08] Row Spacing

**SECTION A-A** 

to .070 [1.78] Thick P.C. Board

**See Accompanying Page for:** 