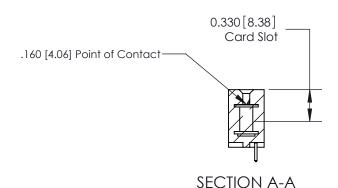

## **Contact Detail**

521-P.C. Tail .025 Sq.(0.64 Sq.) - Tail LG=.150(3.81) .156 [3.96] Contact Spacing x .200 [5.08] Row Spacing

**See Accompanying Pages for: Contact Bend Details** 

THIS IS A C.A.D. GENERATED DRAWING DO NOT MAKE MANUAL REVISIONS TO MASTER.