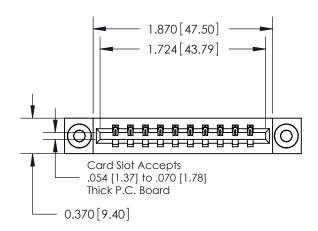

**Mounting Option** 

03-.116 (2.95) I.D. Floating Eyelets

## **Contact Detail**

521-P.C. Tail .025 Sq.(0.64 Sq.) - Tail LG=.150(3.81) .156 [3.96] Contact Spacing x .200 [5.08] Row Spacing

**See Accompanying Pages for: Contact Bend Details** 

THIS IS A C.A.D. GENERATED DRAWING DO NOT MAKE MANUAL REVISIONS TO MASTER.