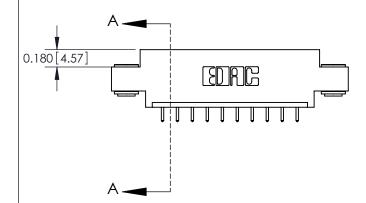

ISSUE NUMBER

ORIGINAL

837/887 Series High Temp Card Edge Connector Part Number: 887-010-521-603

YOUR CONNECTION TO QUALITY & SERVICE

**EDAC INC** TORONTO, ONTARIO CANADA

THESE DRAWINGS AND SPECIFICATIONS ARE THE PROPERTY OF EDAC INC., AND SHALL NOT BE REPRODUCED, OR COPIED OR USED AS THE BASIS FOR THE MANUFACTURE OR SALE OF APPARATUS WITHOUT WRITTEN PERMISSION.