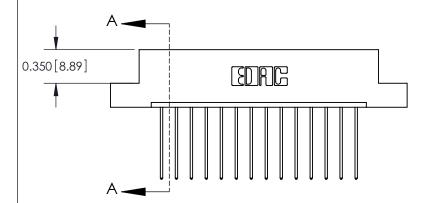

## **Contact Detail**

541-Wire Wrap .025 Sq.(0.64 Sq.) - Tail LG=.750(19.05)

.156 [3.96] Contact Spacing x .200 [5.08] Row Spacing

THIS IS A C.A.D. GENERATED DRAWING DO NOT MAKE MANUAL REVISIONS TO MASTER.

ACAD REFERENCE NO. 837 ENG MASTER DRAWN: J.LEE DATE: OCT. 06/09 CHECKED: DATE: SHEET 1 OF 2 SCALE: DRAWING NUMBER **ISSUE** 837 Assembly

**See Accompanying Pages for:** 

**Contact Bend Details** 

ISSUE NUMBER