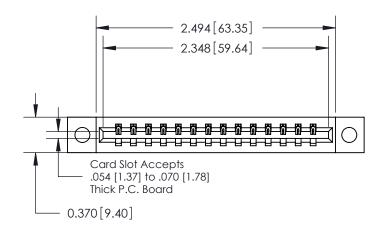

**Mounting Option** 

04-.156 (3.96) Dia. Mounting Holes

ACAD REFERENCE NO. 837 ENG MASTER DRAWN: J.LEE DATE: OCT. 06/09 CHECKED: DATE: SHEET 1 OF 2 SCALE: DRAWING NUMBER **ISSUE** 837 Assembly

**See Accompanying Pages for:** 

**Contact Bend Details** 

ISSUE NUMBER