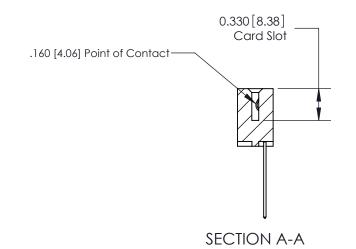

ORIGINAL

1

|  | 837/887 Series High Temp Card Edge Connector<br>Contact Bend Detail   |                                                                                                                                                                                                  | ACAD REFERENCE | NO. 837 EN | 837 ENG MASTER   |  |
|--|-----------------------------------------------------------------------|--------------------------------------------------------------------------------------------------------------------------------------------------------------------------------------------------|----------------|------------|------------------|--|
|  |                                                                       |                                                                                                                                                                                                  | DRAWN: J.LEE   | DATE: OC   | DATE: OCT. 06/09 |  |
|  |                                                                       |                                                                                                                                                                                                  | CHECKED:       | DATE:      | DATE:            |  |
|  | EDAC INC TORONTO, ONTARIO CANADA YOUR CONNECTION TO QUALITY & SERVICE | THESE DRAWINGS AND SPECIFICATIONS ARE THE PROPERTY OF EDAC INC.,AND SHALL NOT BE REPRODUCED, OR COPIED OR USED AS THE BASIS FOR THE MANUFACTURE OR SALE OF APPARATUS WITHOUT WRITTEN PERMISSION. | SCALE: NTS     | SHEET      | 2 <b>OF</b> 2    |  |
|  |                                                                       |                                                                                                                                                                                                  | DRAWING NUMBER |            | ISSUE            |  |
|  |                                                                       |                                                                                                                                                                                                  | 837 Assembly   |            | 1                |  |