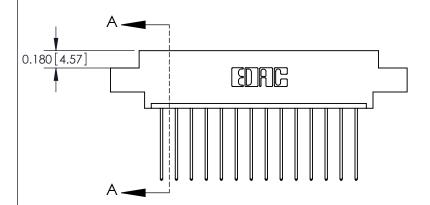

## **Contact Detail**

541-Wire Wrap .025 Sq.(0.64 Sq.) - Tail LG=.750(19.05) .156 [3.96] Contact Spacing x .200 [5.08] Row Spacing

THIS IS A C.A.D. GENERATED DRAWING DO NOT MAKE MANUAL REVISIONS TO MASTER.

ISSUE NUMBER ORIGINAL

**See Accompanying Pages for:** 

**Contact Bend Details** 

837/887 Series High Temp Card Edge Connector Part Number: 887-014-541-608

YOUR CONNECTION TO QUALITY & SERVICE

**EDAC INC** TORONTO, ONTARIO CANADA