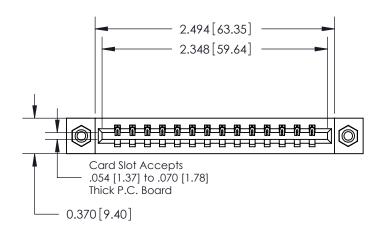

**Mounting Option** 

08-#4-40 Unified Threaded Inserts

ISSUE NUMBER ORIGINAL

**See Accompanying Pages for:** 

**Contact Bend Details** 

837/887 Series High Temp Card Edge Connector Part Number: 887-014-541-608

YOUR CONNECTION TO QUALITY & SERVICE

**EDAC INC** TORONTO, ONTARIO CANADA