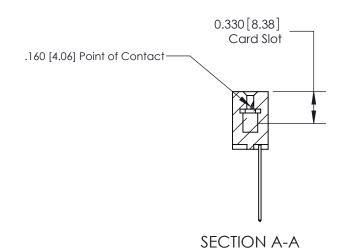

ISSUE NUMBER ORIGINAL

**See Accompanying Pages for:** 

**Contact Bend Details** 

837/887 Series High Temp Card Edge Connector Part Number: 887-014-541-608

YOUR CONNECTION TO QUALITY & SERVICE

**EDAC INC** TORONTO, ONTARIO CANADA

ISSUE NUMBER

ORIGINAL

1

|                     | 837/887 Series High Temp Card Edge Connector |                                                                      | ACAD REFERENCE | NO. 837 EN       | 837 ENG MASTER |  |
|---------------------|----------------------------------------------|----------------------------------------------------------------------|----------------|------------------|----------------|--|
| Contact Bend Detail |                                              | DRAWN: J.LEE                                                         | DATE: OC       | DATE: OCT. 06/09 |                |  |
|                     | Confact Bend Defail                          |                                                                      | CHECKED:       | DATE:            |                |  |
|                     | EDAC INC THESE DRAWINGS                      | THESE DRAWINGS AND SPECIFICATIONS                                    | SCALE: NTS     | SHEET            | 2 <b>OF</b> 2  |  |
|                     | TORONTO, ONTARIO                             | CANADA OR USED AS THE BASIS FOR THE MANUFACTURE OR SALE OF APPARATUS | DRAWING NUMBER |                  | ISSUE          |  |
|                     | YOUR CONNECTION TO QUALITY & SERVICE         |                                                                      | 837 Assembly   |                  | 1              |  |