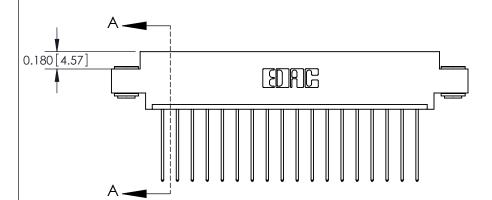

## **Contact Detail**

541-Wire Wrap .025 Sq.(0.64 Sq.) - Tail LG=.750(19.05) .156 [3.96] Contact Spacing x .200 [5.08] Row Spacing

THIS IS A C.A.D. GENERATED DRAWING DO NOT MAKE MANUAL REVISIONS TO MASTER.