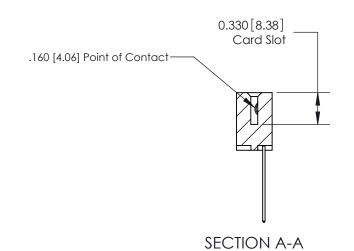

ISSUE NUMBER

ORIGINAL

1

|                     | 837/887 Series High Temp Card Edge Connector                                                                                                                                                                                                                           |                                  | ACAD REFERENCE | NO. 837 EN       | 837 ENG MASTER |  |
|---------------------|------------------------------------------------------------------------------------------------------------------------------------------------------------------------------------------------------------------------------------------------------------------------|----------------------------------|----------------|------------------|----------------|--|
| Contact Bend Detail |                                                                                                                                                                                                                                                                        | DRAWN: J.LEE                     | DATE: OC       | DATE: OCT. 06/09 |                |  |
|                     | Confact bend Defail                                                                                                                                                                                                                                                    |                                  | CHECKED:       | DATE:            | DATE:          |  |
|                     | EDAC INC TORONTO, ONTARIO CANADA YOUR CONNECTION TO QUALITY & SERVICE  THESE DRAWINGS AND SPECIFICATIONS ARE THE PROPERTY OF EDAC INC.,AND SHALL NOT BE REPRODUCED,OR COPIED OR USED AS THE BASIS FOR THE MANUFACTURE OR SALE OF APPARATUS WITHOUT WRITTEN PERMISSION. |                                  | SCALE: NTS     | SHEET            | 2 <b>OF</b> 2  |  |
|                     |                                                                                                                                                                                                                                                                        | DRAWING NUMBER                   |                | ISSUE            |                |  |
|                     |                                                                                                                                                                                                                                                                        | MANUFACTURE OR SALE OF APPARATUS | 837 Assembly   |                  | 1              |  |