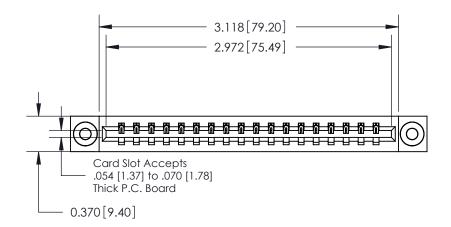

**Mounting Option** 

03-.116 (2.95) I.D. Floating Eyelets

## **Contact Detail**

541-Wire Wrap .025 Sq.(0.64 Sq.) - Tail LG=.750(19.05) .156 [3.96] Contact Spacing x .200 [5.08] Row Spacing





THIS IS A C.A.D. GENERATED DRAWING DO NOT MAKE MANUAL REVISIONS TO MASTER.



ISSUE NUMBER

ORIGINAL



**See Accompanying Pages for:** 

**Contact Bend Details** 

837/887 Series High Temp Card Edge Connector Part Number: 887-018-541-603

|                    | EDAC INC          |
|--------------------|-------------------|
|                    | TORONTO, ONTARIO  |
|                    | CANADA            |
| YOUR CONNECTION TO | QUALITY & SERVICE |

**EDAC INC** TORONTO, ONTARIO CANADA

THESE DRAWINGS AND SPECIFICATIONS ARE THE PROPERTY OF EDAC INC., AND SHALL NOT BE REPRODUCED,OR COPIED OR USED AS THE BASIS FOR THE MANUFACTURE OR SALE OF APPARATUS WITHOUT WRITTEN PERMISSION.

| ACAD REFERENCE NO. | 837 ENG MASTER   |  |  |
|--------------------|------------------|--|--|
| DRAWN: J.L