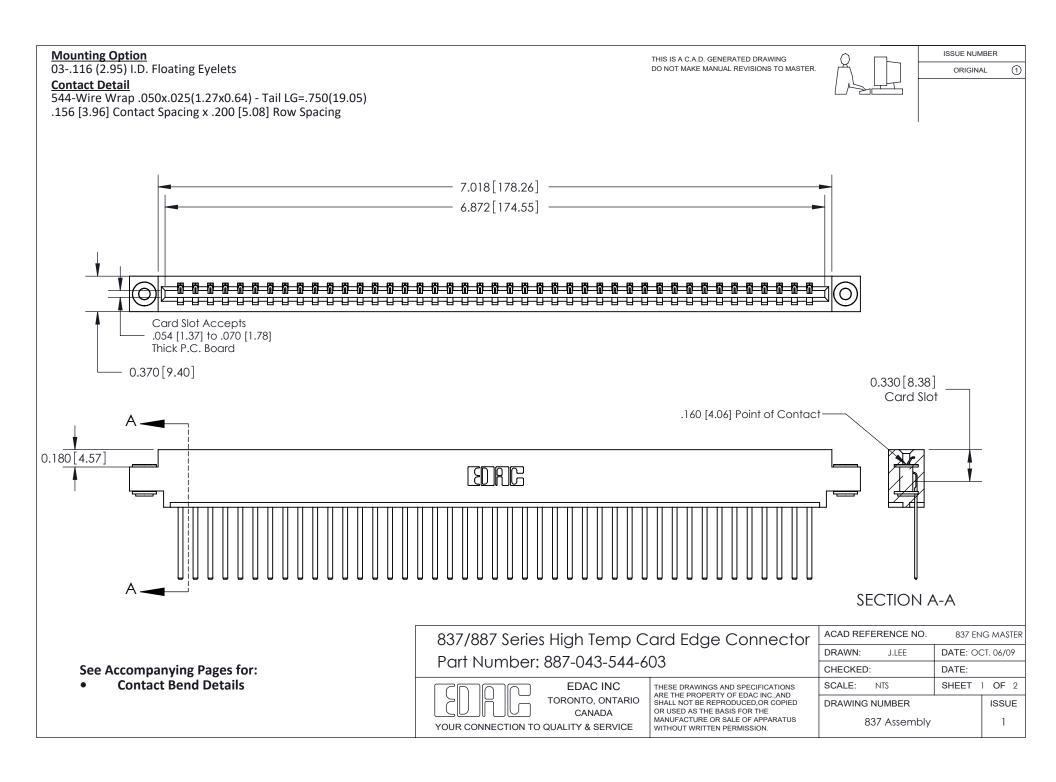

ISSUE NUMBER

ORIGINAL

1

|  | 837/887 Series High Temp Card Edge Connector<br>Contact Bend Detail   |                                                                                                                                                                                                  | ACAD REFERENCE | NO. 837 EN | 837 ENG MASTER   |  |
|--|-----------------------------------------------------------------------|--------------------------------------------------------------------------------------------------------------------------------------------------------------------------------------------------|----------------|------------|------------------|--|
|  |                                                                       |                                                                                                                                                                                                  | DRAWN: J.LEE   | DATE: OC   | DATE: OCT. 06/09 |  |
|  |                                                                       |                                                                                                                                                                                                  | CHECKED:       | DATE:      | DATE:            |  |
|  | EDAC INC TORONTO, ONTARIO CANADA YOUR CONNECTION TO QUALITY & SERVICE | THESE DRAWINGS AND SPECIFICATIONS ARE THE PROPERTY OF EDAC INC.,AND SHALL NOT BE REPRODUCED, OR COPIED OR USED AS THE BASIS FOR THE MANUFACTURE OR SALE OF APPARATUS WITHOUT WRITTEN PERMISSION. | SCALE: NTS     | SHEET      | 2 <b>OF</b> 2    |  |
|  |                                                                       |                                                                                                                                                                                                  | DRAWING NUMBER |            | ISSUE            |  |
|  |                                                                       |                                                                                                                                                                                                  | 837 Assembly   |            | 1                |  |