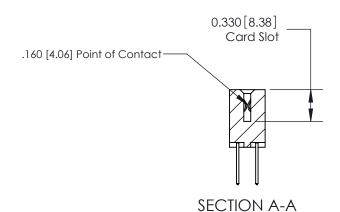

## **Contact Detail**

523-P.C. Tail .025 Sq.(0.64 Sq.) - Tail LG=.390(9.91) .156 [3.96] Contact Spacing x .200 [5.08] Row Spacing

THIS IS A C.A.D. GENERATED DRAWING DO NOT MAKE MANUAL REVISIONS TO MASTER.