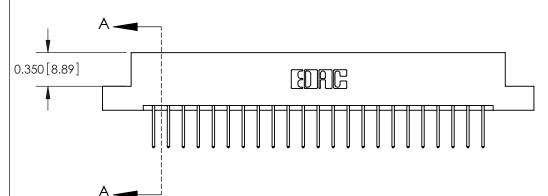

## **Contact Detail**

523-P.C. Tail .025 Sq.(0.64 Sq.) - Tail LG=.390(9.91) .156 [3.96] Contact Spacing x .200 [5.08] Row Spacing

THIS IS A C.A.D. GENERATED DRAWING DO NOT MAKE MANUAL REVISIONS TO MASTER.