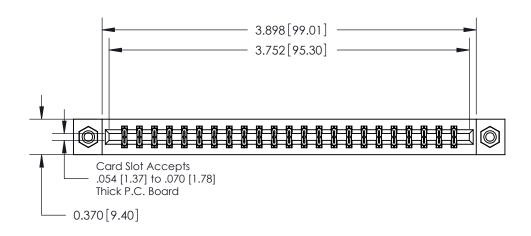

**Mounting Option** 

08-#4-40 Unified Threaded Inserts

## **Contact Detail**

523-P.C. Tail .025 Sq.(0.64 Sq.) - Tail LG=.390(9.91) .156 [3.96] Contact Spacing x .200 [5.08] Row Spacing

THIS IS A C.A.D. GENERATED DRAWING DO NOT MAKE MANUAL REVISIONS TO MASTER.