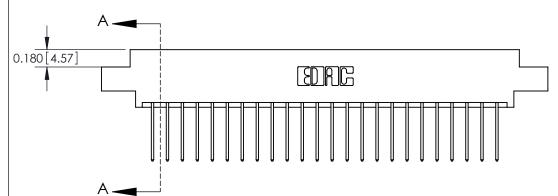

ISSUE NUMBER

ORIGINAL

**See Accompanying Pages for:** 

**Contact Bend Details** 

837/887 Series High Temp Card Edge Connector Part Number: 887-048-540-804

**EDAC INC** TORONTO, ONTARIO CANADA

THESE DRAWINGS AND SPECIFICATIONS ARE THE PROPERTY OF EDAC INC.,AND SHALL NOT BE REPRODUCED, OR COPIED OR USED AS THE BASIS FOR THE MANUFACTURE OR SALE OF APPARATUS WITHOUT WRITTEN PERMISSION.