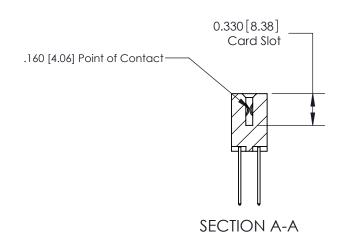

ISSUE NUMBER

ORIGINAL

1

|                     | 837/887 Series High Temp Card Edge Connector |                                                                      | ACAD REFERENCE | NO. 837 EN       | 837 ENG MASTER |  |
|---------------------|----------------------------------------------|----------------------------------------------------------------------|----------------|------------------|----------------|--|
| Contact Bend Detail |                                              | DRAWN: J.LEE                                                         | DATE: OC       | DATE: OCT. 06/09 |                |  |
|                     | Confact Bend Defail                          |                                                                      | CHECKED:       | DATE:            |                |  |
|                     | EDAC INC THESE DRAWINGS                      | THESE DRAWINGS AND SPECIFICATIONS                                    | SCALE: NTS     | SHEET            | 2 <b>OF</b> 2  |  |
|                     | TORONTO, ONTARIO                             | CANADA OR USED AS THE BASIS FOR THE MANUFACTURE OR SALE OF APPARATUS | DRAWING NUMBER |                  | ISSUE          |  |
|                     | YOUR CONNECTION TO QUALITY & SERVICE         |                                                                      | 837 Assembly   |                  | 1              |  |