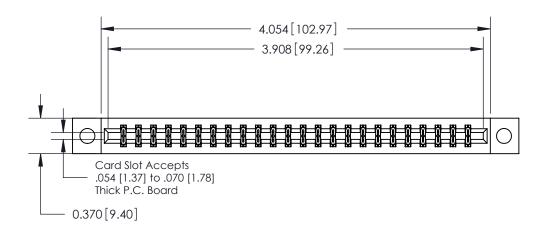

**Mounting Option** 

04-.156 (3.96) Dia. Mounting Holes

## **Contact Detail**

540-Wire Wrap .025 Sq.(0.64 Sq.) - Tail LG=.560(14.22)

.156 [3.96] Contact Spacing x .200 [5.08] Row Spacing

THIS IS A C.A.D. GENERATED DRAWING DO NOT MAKE MANUAL REVISIONS TO MASTER.