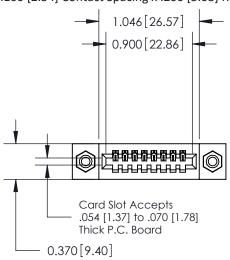

**Mounting Option** 

08-#4-40 Unified Threaded Inserts

.240 [6.10] Point of Contact-

842/892 Series High Temp Card Edge Connector Part Number: 892-008-540-108

YOUR CONNECTION TO QUALITY & SERVICE

842 ENG MASTER J.LEE DATE: OCT. 06/09 SHEET 1 OF 3

**SECTION A-A** 