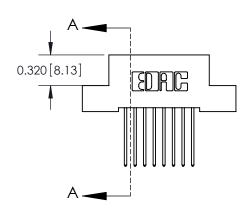

.240 [6.10] Point of Contact-

842/892 Series High Temp Card Edge Connector Part Number: 892-008-540-108

YOUR CONNECTION TO QUALITY & SERVICE

842 ENG MASTER J.LEE DATE: OCT. 06/09 SHEET 1 OF 3

**SECTION A-A** 

842 Assembly

THIS IS A C.A.D. GENERATED DRAWING DO NOT MAKE MANUAL REVISIONS TO MASTER

ORIGINAL (1)

| 842/892 Series High Temp Card Edge Connector<br>Contact Bend Detail |                                                                                                 | ACAD REFERENCE NO. 842 ENG MASTER |             |                  |        |
|---------------------------------------------------------------------|-------------------------------------------------------------------------------------------------|-----------------------------------|-------------|------------------|--------|
|                                                                     |                                                                                                 | DRAWN:                            | J.LEE       | DATE: OCT. 06/09 |        |
|                                                                     |                                                                                                 | CHECKED:                          |             | DATE:            |        |
| EDAC INC                                                            | THESE DRAWINGS AND SPECIFICATIONS ARE THE PROPERTY OF EDAC INCAND                               | SCALE:                            | NTS         | SHEET :          | 2 OF 3 |
| TORONTO, ONTARIO                                                    | SHALL NOT BE REPRODUCED,OR COPIED OR USED AS THE BASIS FOR THE MANUFACTURE OR SALE OF APPARATUS | DRAWING                           | NUMBER      |                  | ISSUE  |
| YOUR CONNECTION TO QUALITY & SERVICE                                |                                                                                                 | 8                                 | 42 Assembly |                  | 1      |