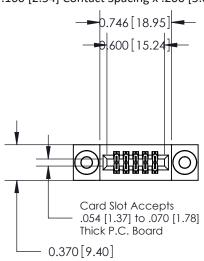

## **See Accompanying Pages for:**

- **Contact Bend Details**
- **Mounting Options**

.240 [6.10] Point of Contact-

842/892 Series High Temp Card Edge Connector Part Number: 892-010-560-203

| ACAD REFERENCE NO. 842 ENG MASTER |                  |
|-----------------------------------|------------------|
| DRAWN: J.LEE                      | DATE: OCT. 06/09 |
| CHECKED:                          | DATE:            |
| SCALE: NTS                        | SHEET 1 OF 3     |
| DRAWING NUMBER                    | ISSUE            |