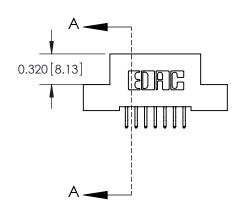

YOUR CONNECTION TO QUALITY & SERVICE

Part Number: 892-014-556-204

842 ENG MASTER J.LEE DATE: OCT. 06/09 SHEET 1 OF 3 NTS

SECTION A-A

842 Assembly

THIS IS A C.A.D. GENERATED DRAWING DO NOT MAKE MANUAL REVISIONS TO MASTER