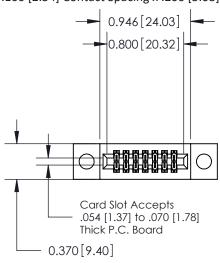

## **Contact Detail**

556-Extender Board Bend (Code 520 Contacts)

.100 [2.54] Contact Spacing x .200 [5.08] Row Spacing

**See Accompanying Pages for:** 

- **Contact Bend Details**
- **Mounting Options**

.240 [6.10] Point of Contact-