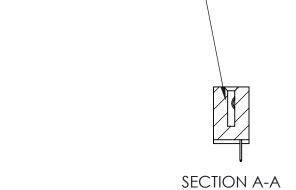

842 Assembly

THIS IS A C.A.D. GENERATED DRAWING DO NOT MAKE MANUAL REVISIONS TO MASTER

ORIGINAL (1)

| 842/892 Series High Temp Card Edge Connector<br>Contact Bend Detail |                                                                   | ACAD REFERENCE NO. 842 ENG MASTER |             |                         |        |
|---------------------------------------------------------------------|-------------------------------------------------------------------|-----------------------------------|-------------|-------------------------|--------|
|                                                                     |                                                                   | DRAWN:                            | J.LEE       | DATE: <b>OCT. 06/09</b> |        |
|                                                                     |                                                                   | CHECKE                            | ):          | DATE:                   |        |
| EDAC INC                                                            | THESE DRAWINGS AND SPECIFICATIONS ARE THE PROPERTY OF EDAC INCAND | SCALE:                            | NTS         | SHEET :                 | 2 OF 3 |
| TORONTO, ONTARIO                                                    | SHALL NOT BE REPRODUCED, OR COPIED OR USED AS THE BASIS FOR THE   | DRAWING                           | NUMBER      |                         | ISSUE  |
| YOUR CONNECTION TO QUALITY & SERVICE                                | MANUFACTURE OR SALE OF APPARATUS WITHOUT WRITTEN PERMISSION.      | 8                                 | 42 Assembly |                         | 1      |