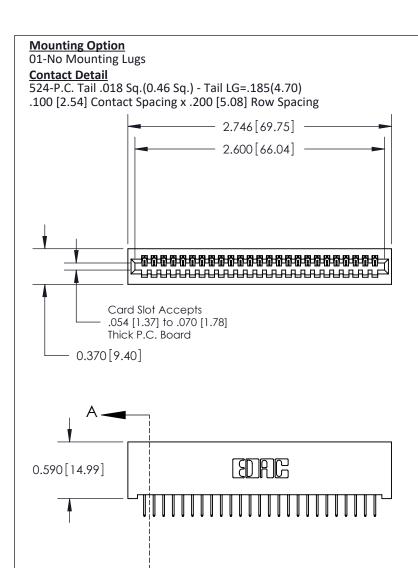

.240 [6.10] Point of Contact-

## **See Accompanying Pages for:**

- **Contact Bend Details**
- **Mounting Options**

842/892 Series High Temp Card Edge Connector Part Number: 892-025-524-101

| ACAD REFERENCE NO | 842 ENG MASTER   |  |  |  |
|-------------------|------------------|--|--|--|
| DRAWN: J.LEE      | DATE: OCT. 06/09 |  |  |  |
| CHECKED:          | DATE:            |  |  |  |
| SCALE: NTS        | SHEET 1 OF 3     |  |  |  |
| DRAWING NUMBER    | ISSUE            |  |  |  |