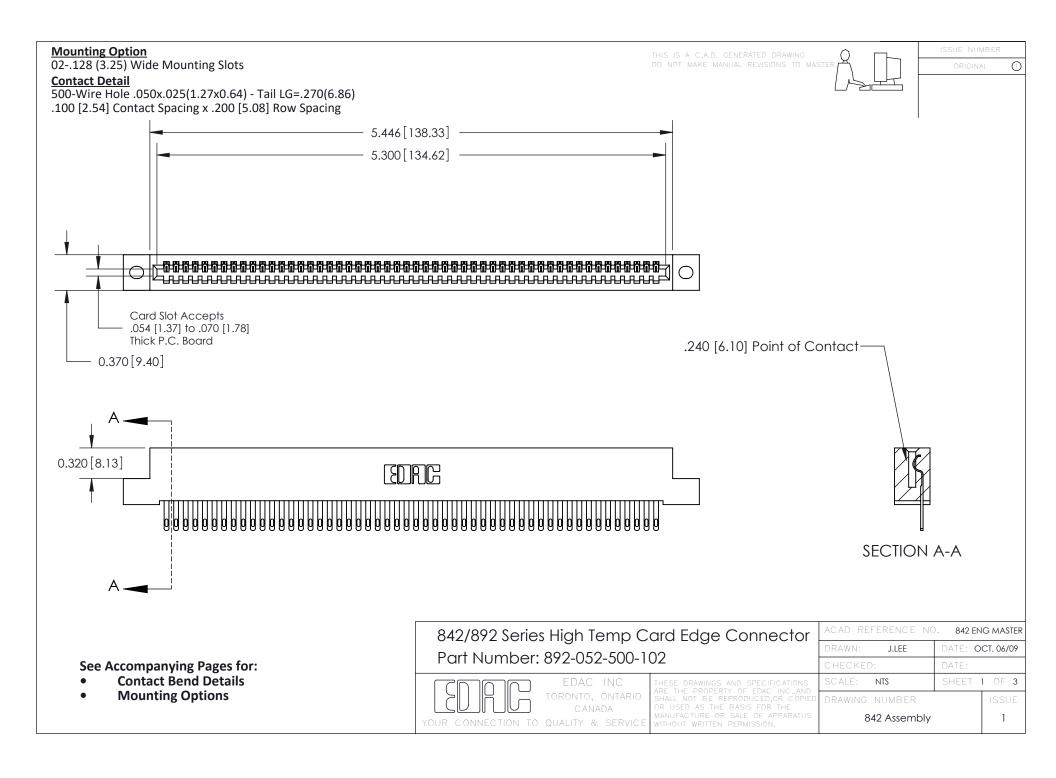

THIS IS A C.A.D. GENERATED DRAWING DO NOT MAKE MANUAL REVISIONS TO MASTER

ORIGINAL (1)



| 842/892 Series High Temp Card Edge Connector<br>Contact Bend Detail |                                                                                                                                                                                                | ACAD REFERENCE NO. 842 ENG MASTER |              |                  |        |  |
|---------------------------------------------------------------------|------------------------------------------------------------------------------------------------------------------------------------------------------------------------------------------------|-----------------------------------|--------------|------------------|--------|--|
|