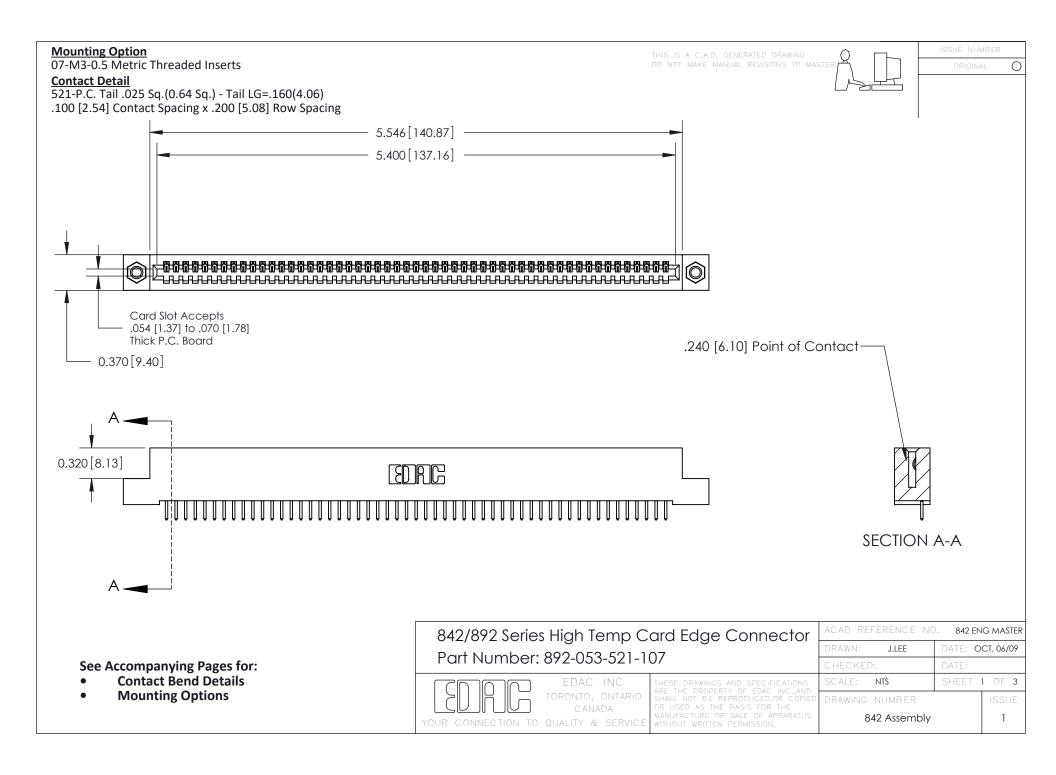

THIS IS A C.A.D. GENERATED DRAWING DO NOT MAKE MANUAL REVISIONS TO MASTER

ORIGINAL (1)



| 842/892 Series High Temp Card Edge Connector<br>Contact Bend Detail |                                                                                                 | ACAD REFERENCE NO. 842 ENG MASTER |             |                  |        |
|---------------------------------------------------------------------|-------------------------------------------------------------------------------------------------|-----------------------------------|-------------|------------------|--------|
|                                                                     |                                                                                                 | DRAWN:                            | J.LEE