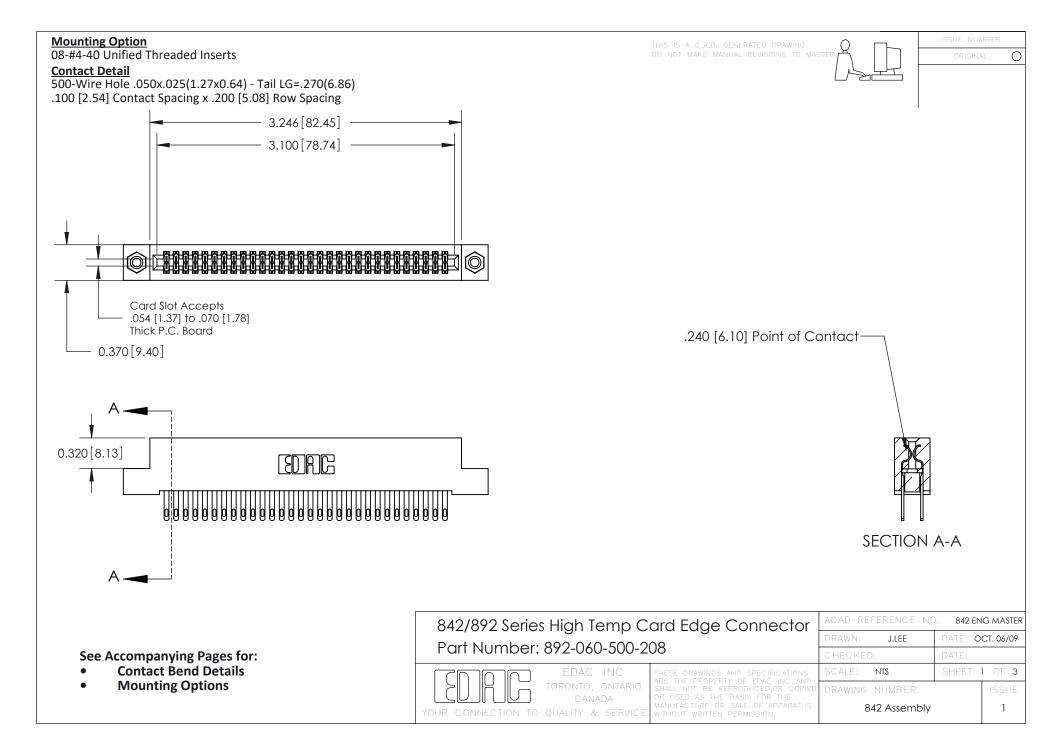

THIS IS A C.A.D. GENERATED DRAWING DO NOT MAKE MANUAL REVISIONS TO MASTER

ISSUE NUMBE

ORIGINAL

1



| 842/892 Series High Temp Card Edge Connector<br>Contact Bend Detail |                                                                                                                                                                                                 | ACAD REFERENCE NO. 842 ENG MASTER |          |                         |  |
|---------------------------------------------------------------------|-------------------------------------------------------------------------------------------------------------------------------------------------------------------------------------------------|-----------------------------------|----------|-------------------------|--|
|