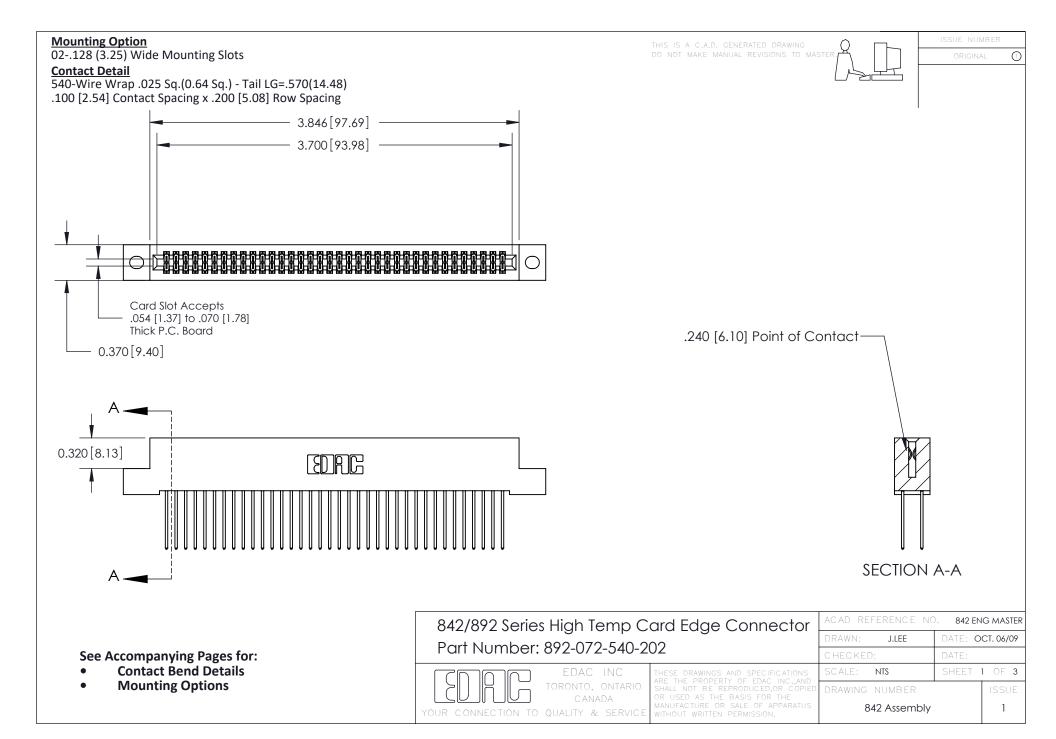

THIS IS A C.A.D. GENERATED DRAWING DO NOT MAKE MANUAL REVISIONS TO MASTER

ORIGINAL (1)



| 842/892 Series High Temp Card Edge Connector<br>Contact Bend Detail |                                                                                                 | ACAD REFERENCE NO. 842 ENG MASTER |             |                  |        |
|---------------------------------------------------------------------|-------------------------------------------------------------------------------------------------|-----------------------------------|-------------|------------------|--------|
|                                                                     |                                                                                                 | DRAWN:                            | J.LEE