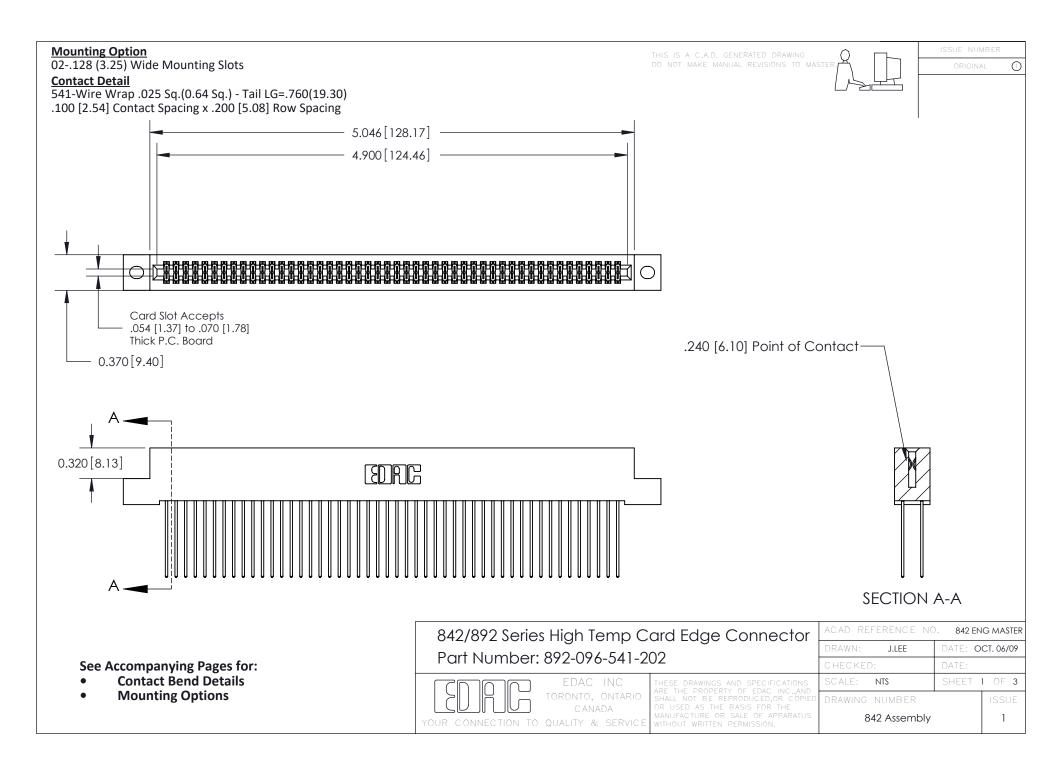

THIS IS A C.A.D. GENERATED DRAWING DO NOT MAKE MANUAL REVISIONS TO MASTER

ORIGINAL (1)



| 842/892 Series High Temp Card Edge Connector<br>Contact Bend Detail |                                                                                                 | ACAD REFERENCE NO. 842 ENG MASTER |             |                  |        |
|---------------------------------------------------------------------|-------------------------------------------------------------------------------------------------|-----------------------------------|-------------|------------------|--------|
|                                                                     |                                                                                                 | DRAWN:                            | J.LEE