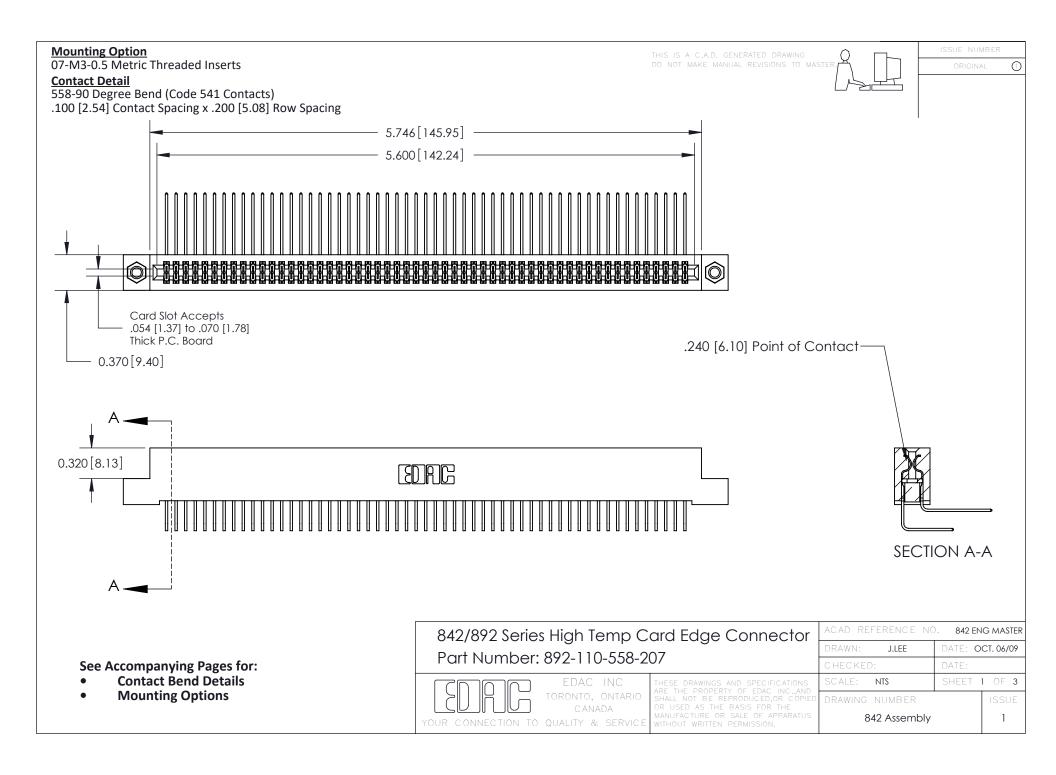

THIS IS A C.A.D. GENERATED DRAWING DO NOT MAKE MANUAL REVISIONS TO MASTER

ORIGINAL (1)



| 842/892 Series High Temp Card Edge Connector<br>Contact Bend Detail |                                                                                                  | ACAD REFERENCE NO. 842 ENG MASTER |             |                  |        |
|---------------------------------------------------------------------|--------------------------------------------------------------------------------------------------|-----------------------------------|-------------|------------------|--------|
|                                                                     |                                                                                                  | DRAWN:                            | J.