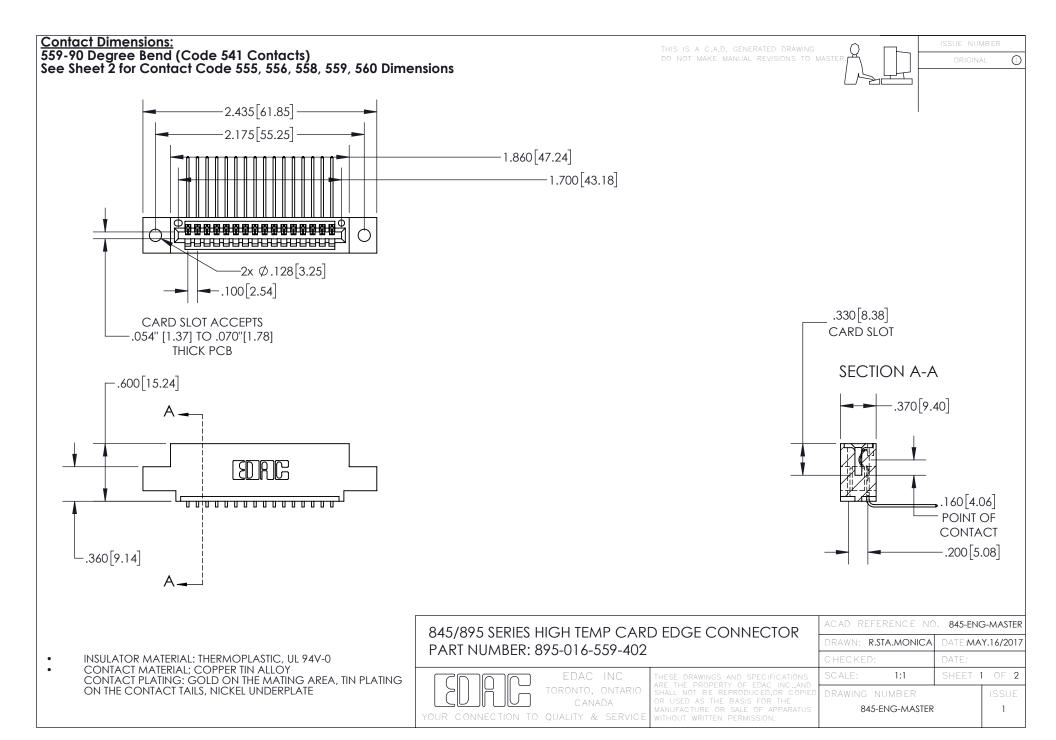

INSULATOR MATERIAL: THERMOPLASTIC POLYESTER, UL 94V-0 DAP MATERIAL AVAILABLE UPON REQUEST

**Contact Code 558** 

CONTACT MATERIAL; COPPER ALLOY CONTACT PLATING: GOLD ON THE MATING AREA, TIN PLATING ON THE CONTACT TAILS, NICKEL UNDERPLATE

## 845/895 SERIES HIGH TEMP CARD EDGE CONNECTOR CONTACT CODE 555,556,558,559,560 DIMENSIONS

YOUR CONNECTION TO QUALITY & SERVICE

Contact Code 559

|   | ACAD REFERENCE NO. 845-ENG-MASTER |                  |  |
|---|-----------------------------------|------------------|--|
|   | DRAWN: R.STA.MONICA               | DATE:MAY.16/2017 |  |
|   | CHECKED:                          | DATE:            |  |
|   | SCALE: 1:1                        | SHEET 2 OF 2     |  |
| D | DRAWING NUMBER                    | ISSUE            |  |

Contact Code 560