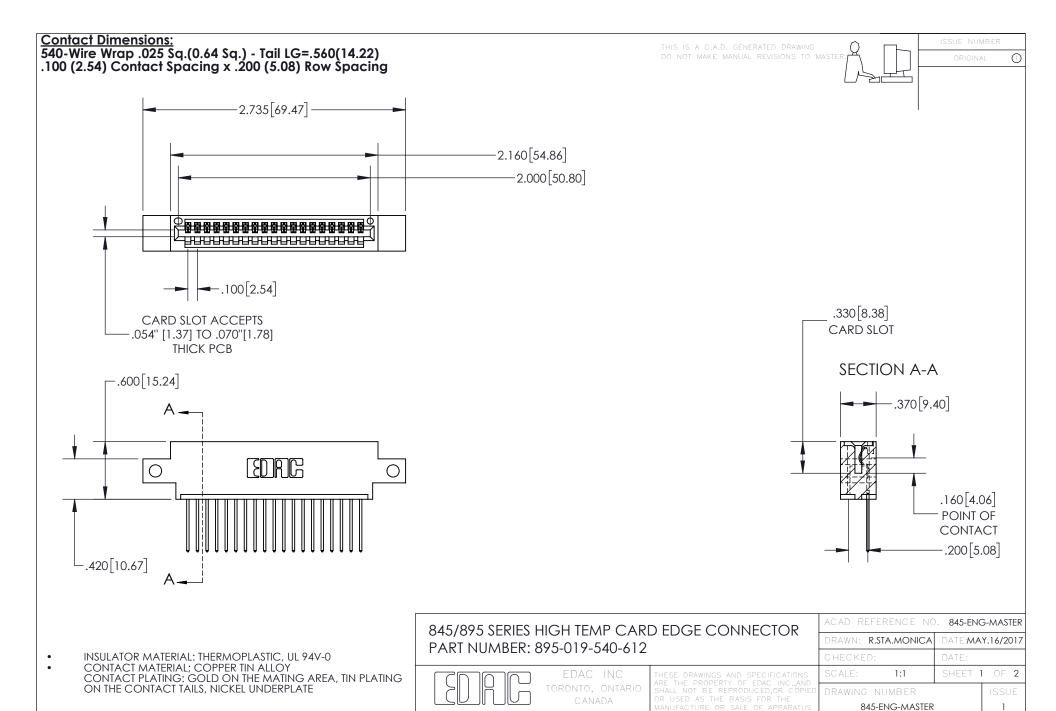

YOUR CONNECTION TO QUALITY & SERVICE

- INSULATOR MATERIAL: THERMOPLASTIC POLYESTER, UL 94V-0 DAP MATERIAL AVAILABLE UPON REQUEST
- CONTACT MATERIAL; COPPER ALLOY

CONTACT PLATING: GOLD ON THE MATING AREA, TIN PLATING ON THE CONTACT TAILS, NICKEL UNDERPLATE