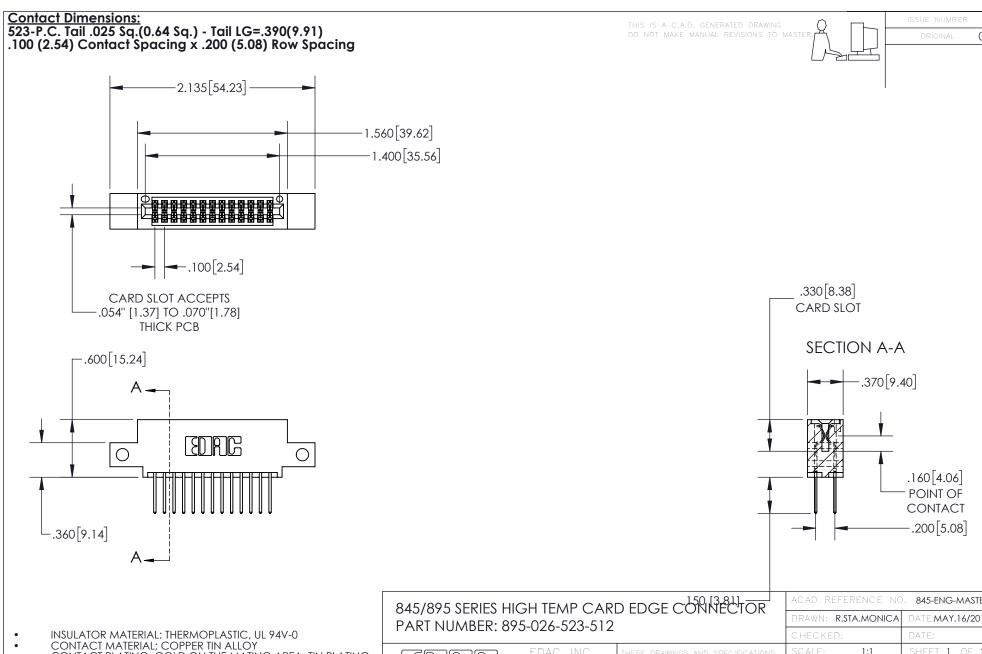

CONTACT MATERIAL; COPPER TIN ALLOY
CONTACT PLATING: GOLD ON THE MATING AREA, TIN PLATING
ON THE CONTACT TAILS, NICKEL UNDERPLATE

YOUR CONNECTION TO QUALITY & SERVICE

| ACAD REFERENCE NO. 845-ENG-MASTER |                  |
|-----------------------------------|------------------|
| DRAWN: R.STA.MONICA               | DATE:MAY.16/2017 |
| CHECKED:                          | DATE:            |
| SCALE: 1:1                        | SHEET 1 OF 2     |
| DRAWING NUMBER                    | ISSUE            |
| 845-ENG-MASTER                    | 1                |