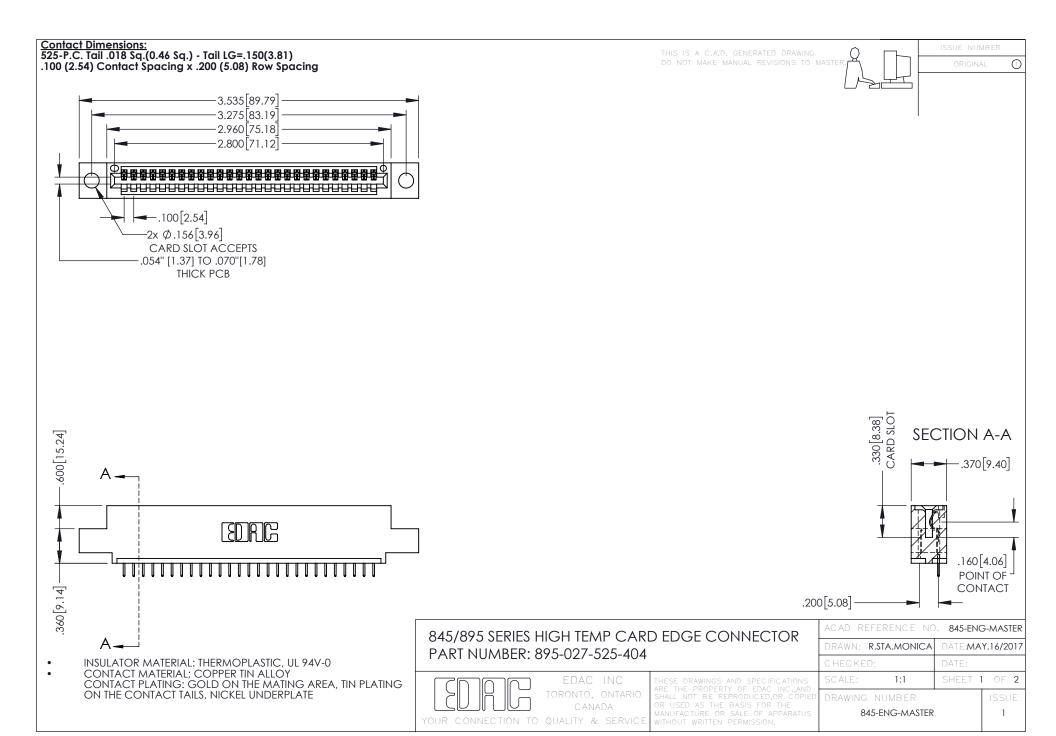

- INSULATOR MATERIAL: THERMOPLASTIC POLYESTER, UL 94V-0 DAP MATERIAL AVAILABLE UPON REQUEST
- CONTACT MATERIAL; COPPER ALLOY

**Contact Code 558** 

CONTACT PLATING: GOLD ON THE MATING AREA, TIN PLATING ON THE CONTACT TAILS, NICKEL UNDERPLATE

## 845/895 SERIES HIGH TEMP CARD EDGE CONNECTOR CONTACT CODE 555,556,558,559,560 DIMENSIONS

YOUR CONNECTION TO QUALITY & SERVICE

Contact Code 559

|   | ACAD REFERENCE NO   | . 845-ENG-MASTER |
|---|---------------------|------------------|
|   | DRAWN: R.STA.MONICA | DATE:MAY.16/2017 |
|   | CHECKED:            | DATE:            |
|   | SCALE: 1:1          | SHEET 2 OF 2     |
| D | DRAWING NUMBER      | ISSUE            |

Contact Code 560

845-ENG-MASTER