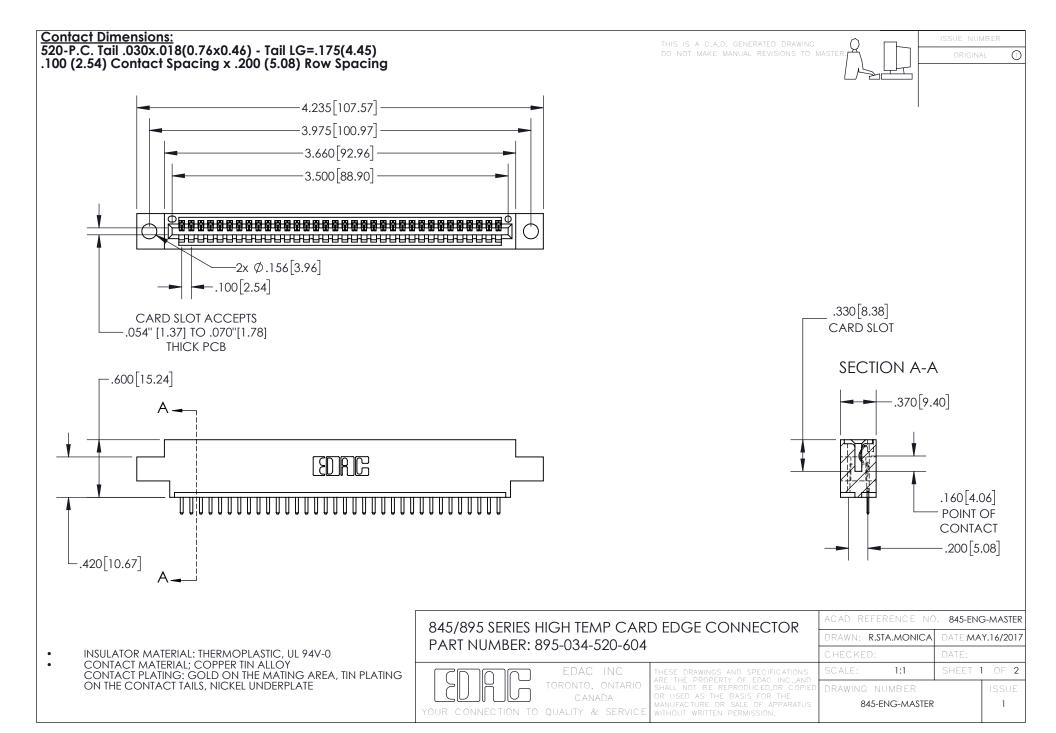

INSULATOR MATERIAL: THERMOPLASTIC POLYESTER, UL 94V-0 DAP MATERIAL AVAILABLE UPON REQUEST

**Contact Code 558** 

CONTACT MATERIAL; COPPER ALLOY CONTACT PLATING: GOLD ON THE MATING AREA, TIN PLATING ON THE CONTACT TAILS, NICKEL UNDERPLATE

## 845/895 SERIES HIGH TEMP CARD EDGE CONNECTOR CONTACT CODE 555,556,558,559,560 DIMENSIONS

YOUR CONNECTION TO QUALITY & SERVICE

Contact Code 559

|   | ACAD REFERENCE NO. 845-ENG-MASTER |                  |  |
|---|-----------------------------------|------------------|--|
|   | DRAWN: R.STA.MONICA               | DATE:MAY.16/2017 |  |
|   | CHECKED:                          | DATE:            |  |
|   | SCALE: 1:1                        | SHEET 2 OF 2     |  |
| D | DRAWING NUMBER                    | ISSUE            |  |

Contact Code 560