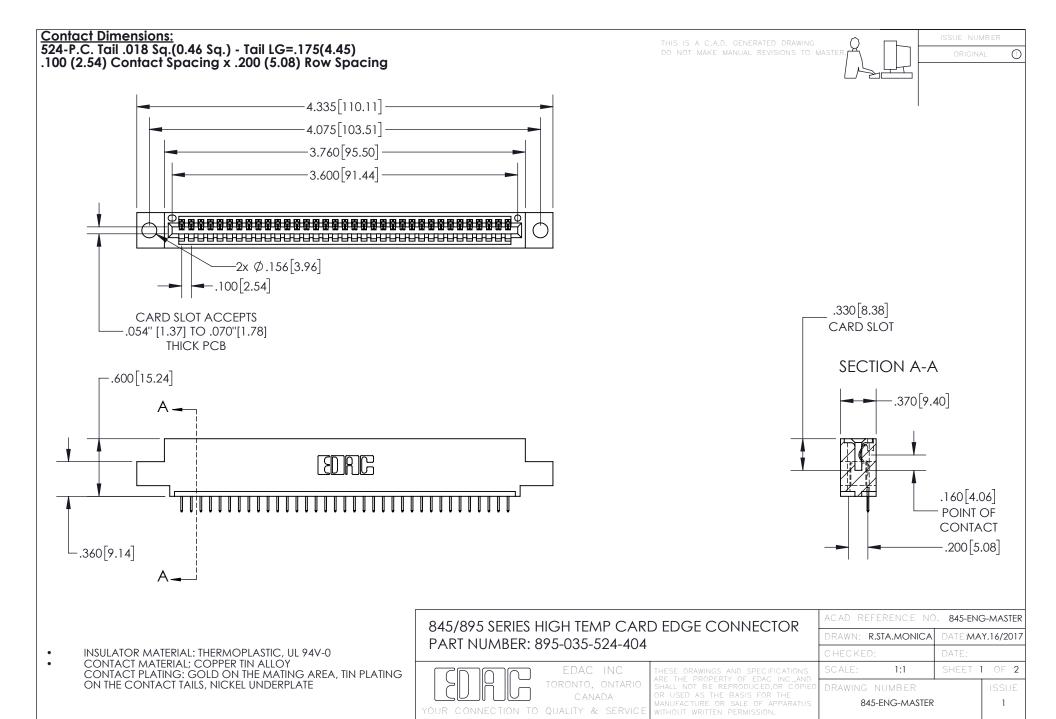

INSULATOR MATERIAL: THERMOPLASTIC POLYESTER, UL 94V-0 DAP MATERIAL AVAILABLE UPON REQUEST

**Contact Code 558** 

CONTACT MATERIAL; COPPER ALLOY CONTACT PLATING: GOLD ON THE MATING AREA, TIN PLATING ON THE CONTACT TAILS, NICKEL UNDERPLATE

## 845/895 SERIES HIGH TEMP CARD EDGE CONNECTOR CONTACT CODE 555,556,558,559,560 DIMENSIONS

YOUR CONNECTION TO QUALITY & SERVICE

Contact Code 559

|   | ACAD REFERENCE NO. 845-ENG-MASTER |                  |  |
|---|-----------------------------------|------------------|--|
|   | DRAWN: R.STA.MONICA               | DATE:MAY.16/2017 |  |
|   | CHECKED:                          | DATE:            |  |
|   | SCALE: 1:1                        | SHEET 2 OF 2     |  |
| D | DRAWING NUMBER                    | ISSUE            |  |