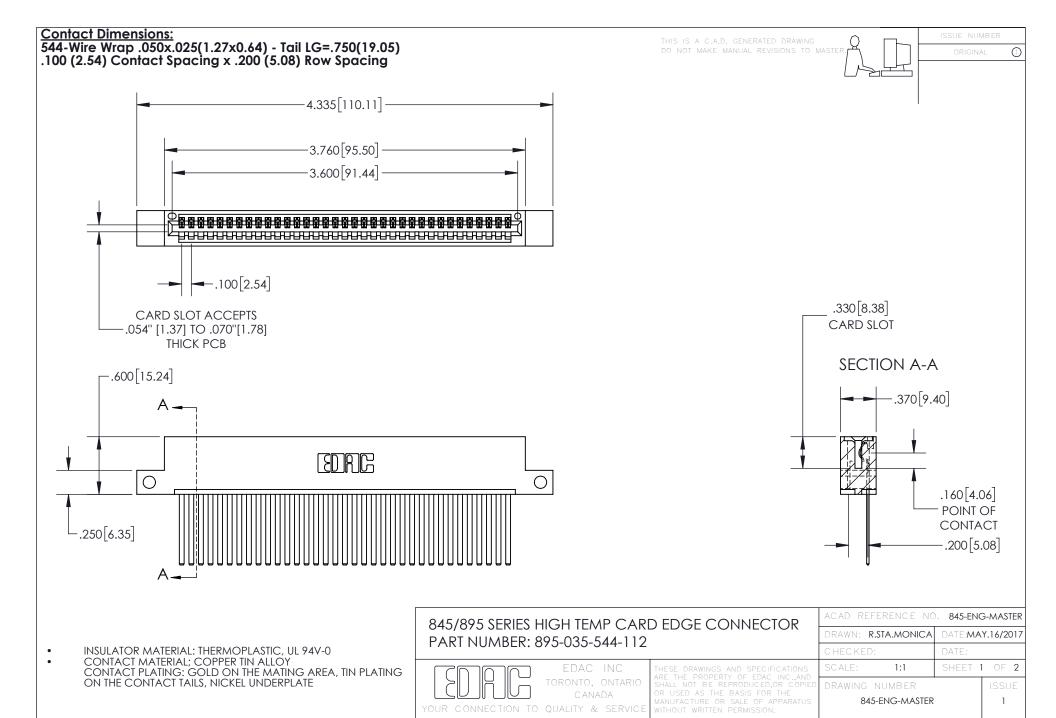

INSULATOR MATERIAL: THERMOPLASTIC POLYESTER, UL 94V-0 DAP MATERIAL AVAILABLE UPON REQUEST

**Contact Code 558** 

CONTACT MATERIAL; COPPER ALLOY CONTACT PLATING: GOLD ON THE MATING AREA, TIN PLATING ON THE CONTACT TAILS, NICKEL UNDERPLATE

## 845/895 SERIES HIGH TEMP CARD EDGE CONNECTOR CONTACT CODE 555,556,558,559,560 DIMENSIONS

YOUR CONNECTION TO QUALITY & SERVICE

Contact Code 559

|   | ACAD REFERENCE NO. 845-ENG-MASTER |                  |  |
|---|-----------------------------------|------------------|--|
|   | DRAWN: R.STA.MONICA               | DATE:MAY.16/2017 |  |
|   | CHECKED:                          | DATE:            |  |
|   | SCALE: 1:1                        | SHEET 2 OF 2     |  |
| D | DRAWING NUMBER                    | ISSUE            |  |