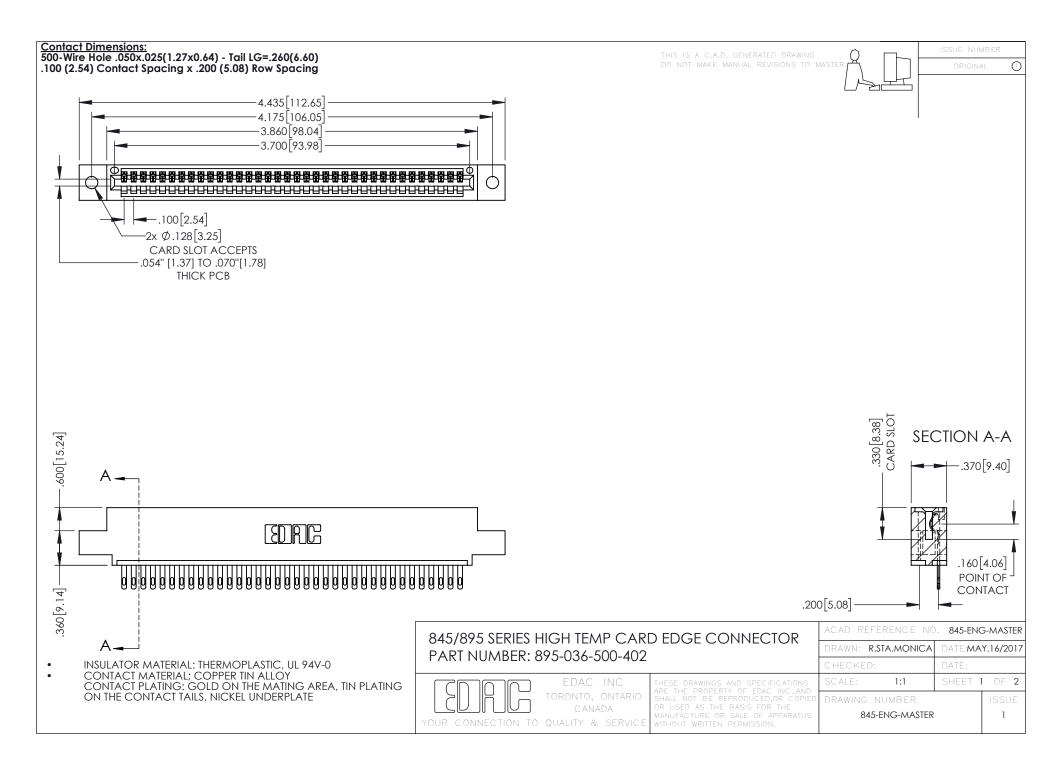

- INSULATOR MATERIAL: THERMOPLASTIC POLYESTER, UL 94V-0 DAP MATERIAL AVAILABLE UPON REQUEST
- CONTACT MATERIAL; COPPER ALLOY

**Contact Code 558** 

CONTACT PLATING: GOLD ON THE MATING AREA, TIN PLATING ON THE CONTACT TAILS, NICKEL UNDERPLATE

## 845/895 SERIES HIGH TEMP CARD EDGE CONNECTOR CONTACT CODE 555,556,558,559,560 DIMENSIONS

YOUR CONNECTION TO QUALITY & SERVICE

Contact Code 559

|   | ACAD REFERENCE NO   | . 845-ENG-MASTER |
|---|---------------------|------------------|
|   | DRAWN: R.STA.MONICA | DATE:MAY.16/2017 |
|   | CHECKED:            | DATE:            |
|   | SCALE: 1:1          | SHEET 2 OF 2     |
| D | DRAWING NUMBER      | ISSUE            |

Contact Code 560

845-ENG-MASTER