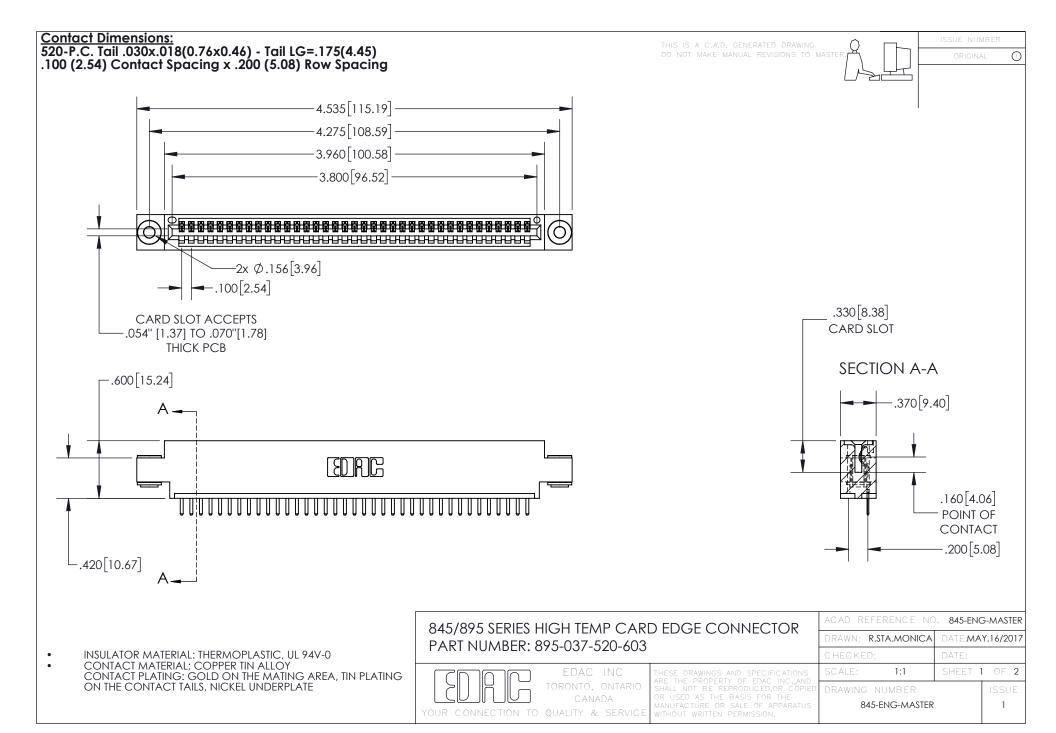

INSULATOR MATERIAL: THERMOPLASTIC POLYESTER, UL 94V-0 DAP MATERIAL AVAILABLE UPON REQUEST

**Contact Code 558** 

CONTACT MATERIAL; COPPER ALLOY CONTACT PLATING: GOLD ON THE MATING AREA, TIN PLATING ON THE CONTACT TAILS, NICKEL UNDERPLATE

## 845/895 SERIES HIGH TEMP CARD EDGE CONNECTOR CONTACT CODE 555,556,558,559,560 DIMENSIONS

YOUR CONNECTION TO QUALITY & SERVICE

Contact Code 559

|   | ACAD REFERENCE NO. 845-ENG-MASTER |                  |  |
|---|-----------------------------------|------------------|--|
|   | DRAWN: R.STA.MONICA               | DATE:MAY.16/2017 |  |
|   | CHECKED:                          | DATE:            |  |
|   | SCALE: 1:1                        | SHEET 2 OF 2     |  |
| D | DRAWING NUMBER                    | ISSUE            |  |