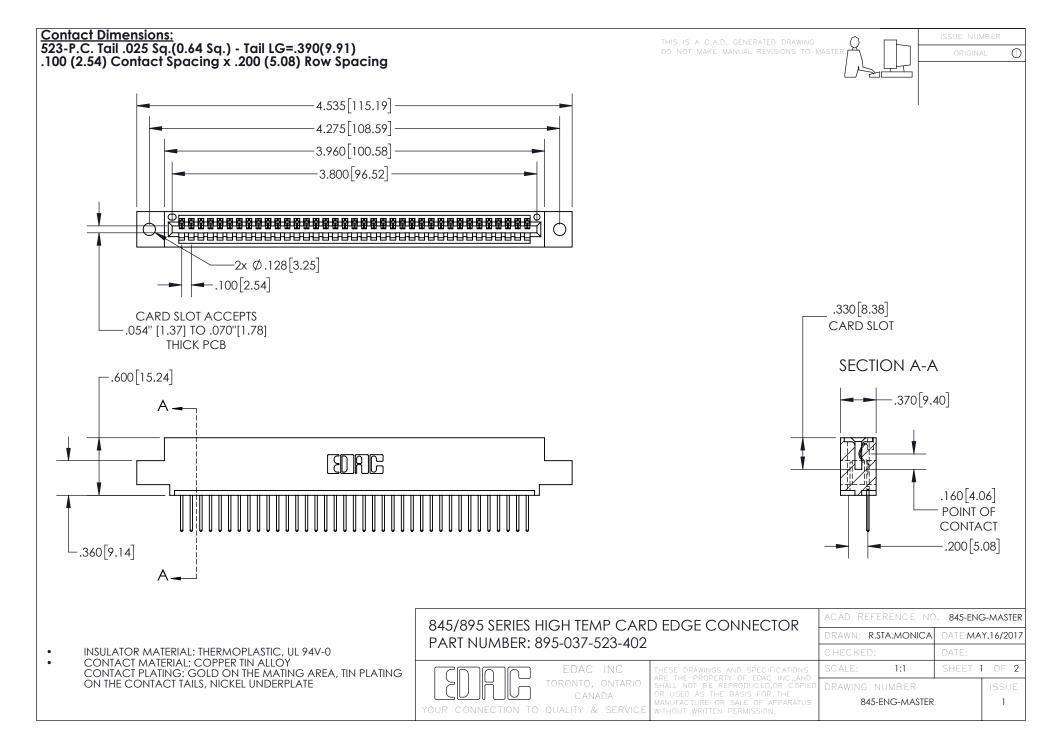

INSULATOR MATERIAL: THERMOPLASTIC POLYESTER, UL 94V-0 DAP MATERIAL AVAILABLE UPON REQUEST

**Contact Code 558** 

CONTACT MATERIAL; COPPER ALLOY CONTACT PLATING: GOLD ON THE MATING AREA, TIN PLATING ON THE CONTACT TAILS, NICKEL UNDERPLATE

## 845/895 SERIES HIGH TEMP CARD EDGE CONNECTOR CONTACT CODE 555,556,558,559,560 DIMENSIONS

YOUR CONNECTION TO QUALITY & SERVICE

Contact Code 559

|   | ACAD REFERENCE NO. 845-ENG-MASTER |                  |  |
|---|-----------------------------------|------------------|--|
|   | DRAWN: R.STA.MONICA               | DATE:MAY.16/2017 |  |
|   | CHECKED:                          | DATE:            |  |
|   | SCALE: 1:1                        | SHEET 2 OF 2     |  |
| D | DRAWING NUMBER                    | ISSUE            |  |

Contact Code 560