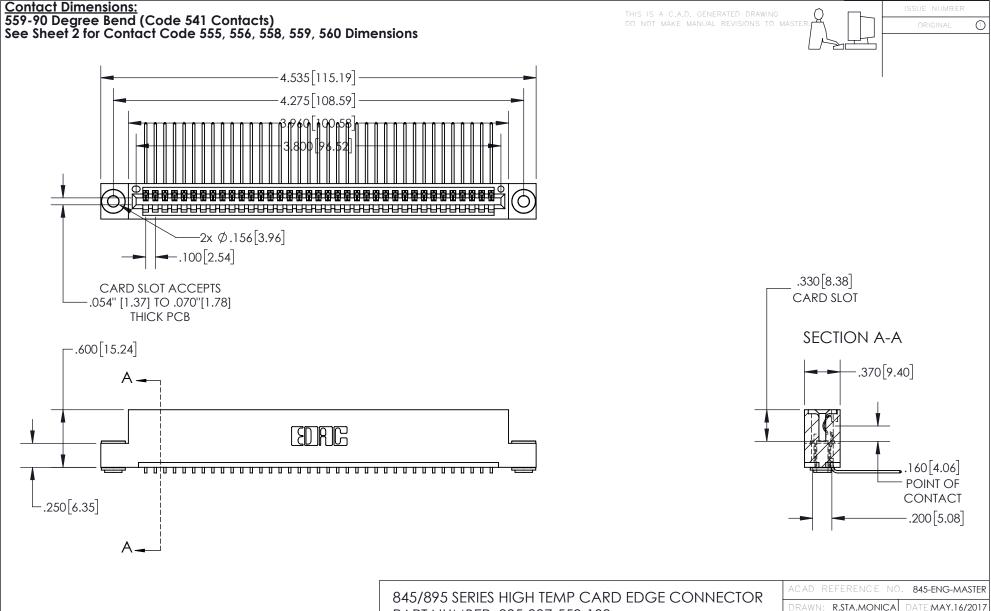

INSULATOR MATERIAL: THERMOPLASTIC, UL 94V-0

CONTACT MATERIAL; COPPER TIN ALLOY
CONTACT PLATING: GOLD ON THE MATING AREA, TIN PLATING
ON THE CONTACT TAILS, NICKEL UNDERPLATE

| 845/895 SERIES HIGH TEMP CARD EDGE CONNECTOR | R |
|----------------------------------------------|---|
| PART NUMBER: 895-037-559-103                 |   |