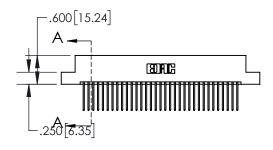

1

|            | .330[8.38]<br>CARD SLOT |  |  |
|------------|-------------------------|--|--|
| -          | .370[9.40]              |  |  |
|            | SECTION A-A             |  |  |
| .150 [3.8] | .160[4.06]<br>POINT OF  |  |  |
| 130 [3.6]  | CONTACT                 |  |  |
| -          | 200[5.08]               |  |  |