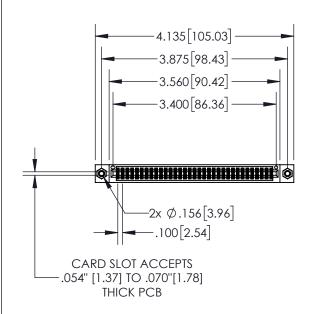

## **Contact Dimensions:**

540-Wire Wrap .025 Sq.(0.64 Sq.) - Tail LG=.560(14.22) .100 (2.54) Contact Spacing x .200 (5.08) Row Spacing

- INSULATOR MATERIAL: THERMOPLASTIC, UL 94V-0
- CONTACT MATERIAL; COPPER TIN ALLOY
  CONTACT PLATING: GOLD ON THE MATING AREA, TIN PLATING
  ON THE CONTACT TAILS, NICKEL UNDERPLATE

ACAD REFERENCE NO 845-ENG-MASTER

845-ENG-MASTER

- INSULATOR MATERIAL: THERMOPLASTIC POLYESTER, UL 94V-0 DAP MATERIAL AVAILABLE UPON REQUEST
- CONTACT MATERIAL; COPPER ALLOY

CONTACT PLATING: GOLD ON THE MATING AREA, TIN PLATING ON THE CONTACT TAILS, NICKEL UNDERPLATE