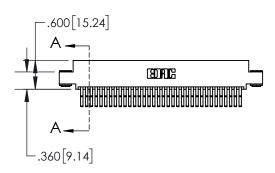

1

| .330[8.38]<br>CARD SLOT           |  |  |  |  |
|-----------------------------------|--|--|--|--|
| .370[9.40]                        |  |  |  |  |
| SECTION A-A                       |  |  |  |  |
| .160[4.06]<br>POINT OF<br>CONTACT |  |  |  |  |
| 200[5.08]                         |  |  |  |  |

**Contact Code 560** 

845-ENG-MASTER