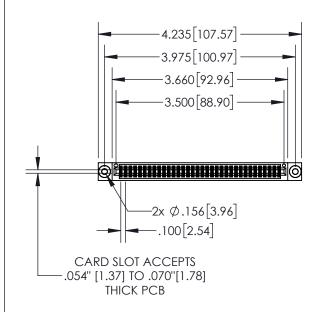

## **Contact Dimensions:**

560-Extender Board Bend (Code 523 Contacts)
See Sheet 2 for Contact Code 555, 556, 558, 559, 560 Dimensions

- INSULATOR MATERIAL: THERMOPLASTIC, UL 94V-0
- CONTACT MATERIAL; COPPER TIN ALLOY CONTACT PLATING: GOLD ON THE MATING AREA, TIN PLATING ON THE CONTACT TAILS, NICKEL UNDERPLATE

| 845/895 SERIES HIGH TEMP CARD EDGE CONNECTOR |
|----------------------------------------------|
| PART NUMBER: 895-068-560-503                 |

YOUR CONNECTION TO QUALITY & SERVICE

|   | ACAD REFERENCE NO. 845-ENG-MASTER |                  |  |
|---|-----------------------------------|------------------|--|
|   | DRAWN: R.STA.MONICA               | DATE:MAY.16/2017 |  |
|   | CHECKED:                          | DATE:            |  |
|   | SCALE: 1:2                        | SHEET 1 OF 2     |  |
| ) | DRAWING NUMBER                    | ISSUE            |  |