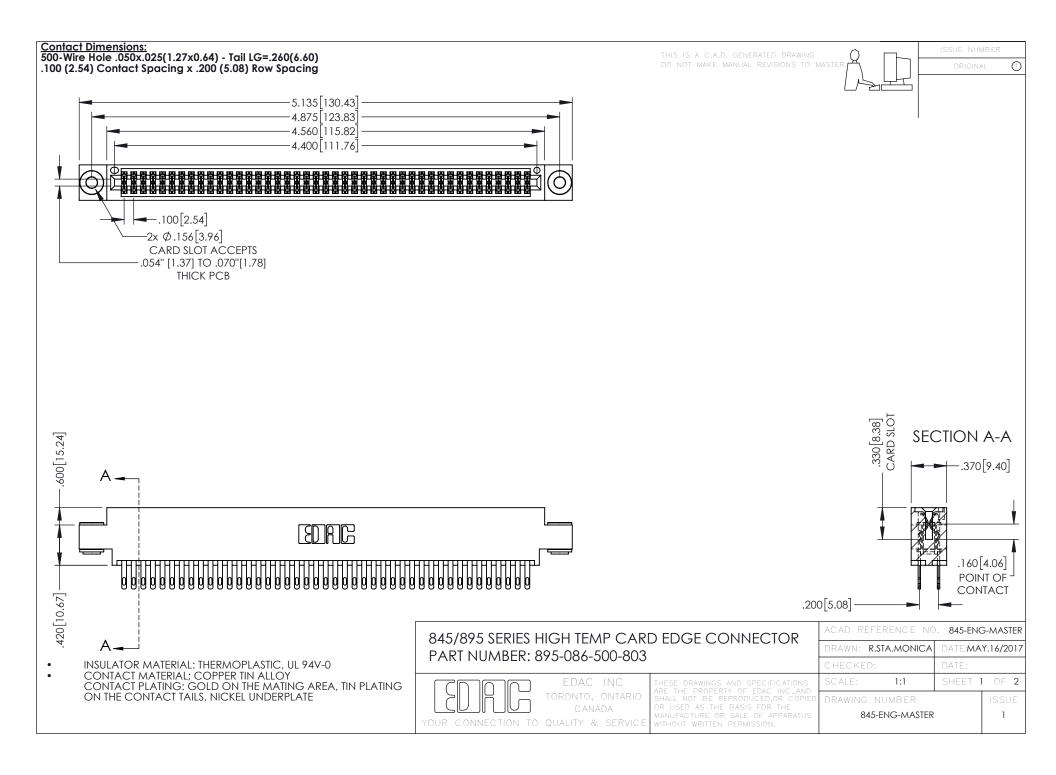

- INSULATOR MATERIAL: THERMOPLASTIC POLYESTER, UL 94V-0 DAP MATERIAL AVAILABLE UPON REQUEST
- CONTACT MATERIAL; COPPER ALLOY

**Contact Code 558** 

CONTACT PLATING: GOLD ON THE MATING AREA, TIN PLATING ON THE CONTACT TAILS, NICKEL UNDERPLATE

## 845/895 SERIES HIGH TEMP CARD EDGE CONNECTOR CONTACT CODE 555,556,558,559,560 DIMENSIONS

YOUR CONNECTION TO QUALITY & SERVICE

Contact Code 559

|   | ACAD REFERENCE NO   | . 845-ENG-MASTER |
|---|---------------------|------------------|
|   | DRAWN: R.STA.MONICA | DATE:MAY.16/2017 |
|   | CHECKED:            | DATE:            |
|   | SCALE: 1:1          | SHEET 2 OF 2     |
| D | DRAWING NUMBER      | ISSUE            |

Contact Code 560

845-ENG-MASTER