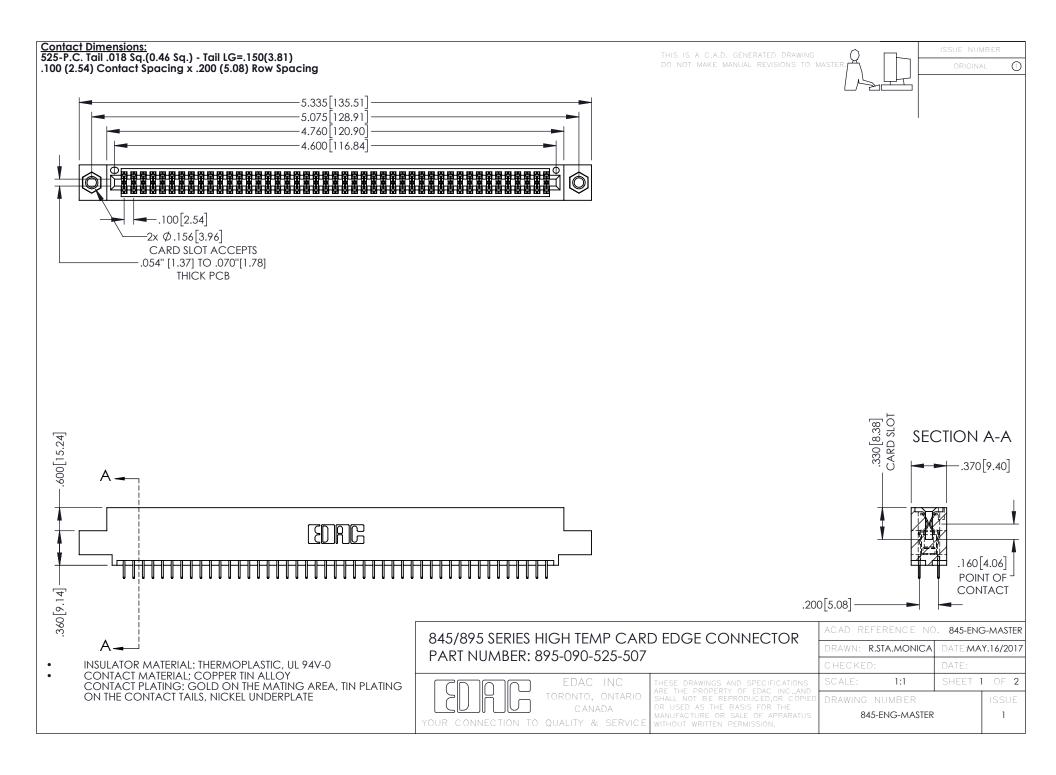

- INSULATOR MATERIAL: THERMOPLASTIC POLYESTER, UL 94V-0 DAP MATERIAL AVAILABLE UPON REQUEST
- CONTACT MATERIAL; COPPER ALLOY

**Contact Code 558** 

CONTACT PLATING: GOLD ON THE MATING AREA, TIN PLATING ON THE CONTACT TAILS, NICKEL UNDERPLATE

## 845/895 SERIES HIGH TEMP CARD EDGE CONNECTOR CONTACT CODE 555,556,558,559,560 DIMENSIONS

YOUR CONNECTION TO QUALITY & SERVICE

Contact Code 559

|   | ACAD REFERENCE NO   | . 845-ENG-MASTER |
|---|---------------------|------------------|
|   | DRAWN: R.STA.MONICA | DATE:MAY.16/2017 |
|   | CHECKED:            | DATE:            |
|   | SCALE: 1:1          | SHEET 2 OF 2     |
| D | DRAWING NUMBER      | ISSUE            |

Contact Code 560

845-ENG-MASTER