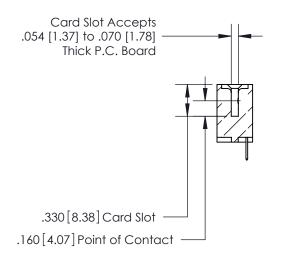

## 846/896 SERIES HIGH TEMP CARD EDGE CONNECTOR CONTACT CODE 555,556,558,559,560 DIMENSIONS

.150 [3.81]

YOUR CONNECTION TO QUALITY & SERVICE

**Contact Code 559** 

**EDAC INC** TORONTO, ONTARIO CANADA

THESE DRAWINGS AND SPECIFICATIONS ARE THE PROPERTY OF EDAC INC.,AND SHALL NOT BE REPRODUCED, OR COPIED OR USED AS THE BASIS FOR THE MANUFACTURE OR SALE OF APPARATUS WITHOUT WRITTEN PERMISSION.

| ACAD REFERENCE NO. | 846-ENG-MASTER   |
|--------------------|------------------|
| DRAWN: J.LEE       | DATE: APR. 22/09 |
| CHECKED:           | DATE:            |
| SCALE: 1:1         | SHEET 2 OF 2     |
| DRAWING NUMBER     | ISSUE            |
| 846-ENG-MASTER     | 1                |