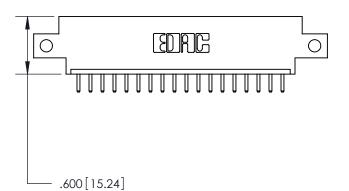

## 846/896 SERIES HIGH TEMP CARD EDGE CONNECTOR PART NUMBER: 896-018-520-612

**EDAC INC** TORONTO, ONTARIO CANADA

THESE DRAWINGS AND SPECIFICATIONS ARE THE PROPERTY OF EDAC INC.,AND SHALL NOT BE REPRODUCED, OR COPIED OR USED AS THE BASIS FOR THE MANUFACTURE OR SALE OF APPARATUS WITHOUT WRITTEN PERMISSION.

| ACAD REFERENCE NO. | 846-ENG-MASTER   |
|--------------------|------------------|
| DRAWN: J.LEE       | DATE: APR. 22/09 |
| CHECKED:           | DATE:            |
| SCALE: 1:1         | SHEET 1 OF 2     |
| DRAWING NUMBER     | ISSUE            |
| 846-ENG-MASTER     | 1                |