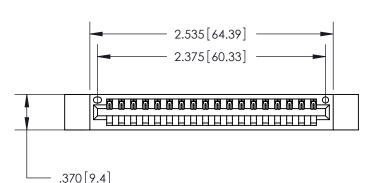

## 846/896 SERIES HIGH TEMP CARD EDGE CONNECTOR PART NUMBER: 896-018-520-612

**EDAC INC** TORONTO, ONTARIO CANADA

THESE DRAWINGS AND SPECIFICATIONS ARE THE PROPERTY OF EDAC INC.,AND SHALL NOT BE REPRODUCED, OR COPIED OR USED AS THE BASIS FOR THE MANUFACTURE OR SALE OF APPARATUS WITHOUT WRITTEN PERMISSION.

| ACAD REFERENCE NO. | 846-ENG-MASTER   |
|--------------------|------------------|
| DRAWN: J.LEE       | DATE: APR. 22/09 |
| CHECKED:           | DATE:            |
| SCALE: 1:1         | SHEET 1 OF 2     |
| DRAWING NUMBER     | ISSUE            |
| 846-ENG-MASTER     | 1                |