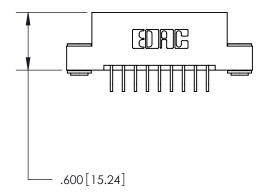

THIS IS A C.A.D. GENERATED DRAWING DO NOT MAKE MANUAL REVISIONS TO MASTER.

ISSUE NUMBER

.165[4.19]

.375 [9.54]

ORIGINAL

1

.060 [1.52] .125(3.18) to .210(5.33) **Outside Tails** .125(3.18) to .210(5.33) **Outside Tails** 