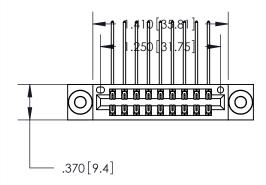

Card Slot Accepts .054 [1.37] to .070 [1.78] Thick P.C. Board .330 [8.38] Card Slot -.160 [4.07] Point of Contact —

846/896 SERIES HIGH TEMP CARD EDGE CONNECTOR PART NUMBER: 896-018-559-203

YOUR CONNECTION TO QUALITY & SERVICE

<u>Contact Dimensions:</u>
559-90 Degree Bend (Code 541 Contacts)
See Sheet 2 for Contact Code 555, 556, 558, 559, 560 Dimensions

THIS IS A C.A.D. GENERATED DRAWING DO NOT MAKE MANUAL REVISIONS TO MASTER.