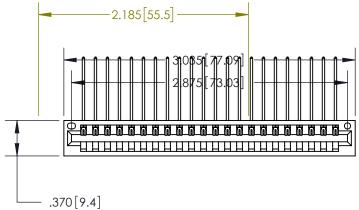

<u>Contact Dimensions:</u> 559-90 Degree Bend (Code 541 Contacts) See Sheet 2 for Contact Code 555, 556, 558, 559, 560 Dimensions

INSULATOR MATERIAL: THERMOPLASTIC POLYESTER, UL 94V-0 CONTACT MATERIAL; COPPER, NICKEL, TIN ALLOY CA-725 CONTACT PLATING: GOLD ON THE MATING AREA, TIN-LEAD

ON THE CONTACT TAILS, NICKEL UNDERPLATE

THIS IS A C.A.D. GENERATED DRAWING DO NOT MAKE MANUAL REVISIONS TO MASTER.

ISSUE NUMBER

ORIGINAL

1

846/896 SERIES HIGH TEMP CARD EDGE CONNECTOR PART NUMBER: 896-022-559-101