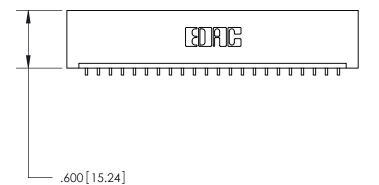

<u>Contact Dimensions:</u> 559-90 Degree Bend (Code 541 Contacts) See Sheet 2 for Contact Code 555, 556, 558, 559, 560 Dimensions

INSULATOR MATERIAL: THERMOPLASTIC POLYESTER, UL 94V-0 CONTACT MATERIAL; COPPER, NICKEL, TIN ALLOY CA-725 CONTACT PLATING: GOLD ON THE MATING AREA, TIN-LEAD

ON THE CONTACT TAILS, NICKEL UNDERPLATE

THIS IS A C.A.D. GENERATED DRAWING DO NOT MAKE MANUAL REVISIONS TO MASTER.

ISSUE NUMBER

ORIGINAL

1

846/896 SERIES HIGH TEMP CARD EDGE CONNECTOR PART NUMBER: 896-022-559-101