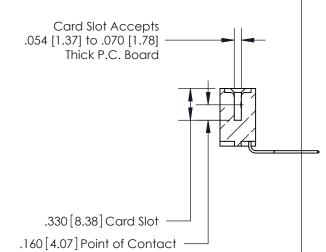

<u>Contact Dimensions:</u> 559-90 Degree Bend (Code 541 Contacts) See Sheet 2 for Contact Code 555, 556, 558, 559, 560 Dimensions

INSULATOR MATERIAL: THERMOPLASTIC POLYESTER, UL 94V-0 CONTACT MATERIAL; COPPER, NICKEL, TIN ALLOY CA-725 CONTACT PLATING: GOLD ON THE MATING AREA, TIN-LEAD

ON THE CONTACT TAILS, NICKEL UNDERPLATE

THIS IS A C.A.D. GENERATED DRAWING DO NOT MAKE MANUAL REVISIONS TO MASTER.

ISSUE NUMBER

ORIGINAL

1

846/896 SERIES HIGH TEMP CARD EDGE CONNECTOR PART NUMBER: 896-022-559-101