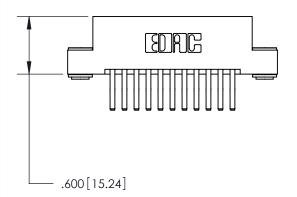

THIS IS A C.A.D. GENERATED DRAWING DO NOT MAKE MANUAL REVISIONS TO MASTER.

846/896 SERIES HIGH TEMP CARD EDGE CONNECTOR PART NUMBER: 896-022-560-203

**EDAC INC** TORONTO, ONTARIO CANADA

THESE DRAWINGS AND SPECIFICATIONS ARE THE PROPERTY OF EDAC INC., AND SHALL NOT BE REPRODUCED, OR COPIED OR USED AS THE BASIS FOR THE MANUFACTURE OR SALE OF APPARATUS WITHOUT WRITTEN PERMISSION.