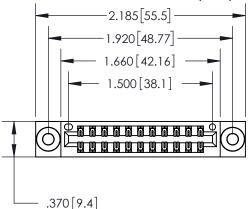

<u>Contact Dimensions:</u> 560-Extender Board Bend (Code 523 Contacts) See Sheet 2 for Contact Code 555, 556, 558, 559, 560 Dimensions

- INSULATOR MATERIAL: THERMOPLASTIC POLYESTER, UL 94V-0 CONTACT MATERIAL; COPPER, NICKEL, TIN ALLOY CA-725
- CONTACT PLATING: GOLD ON THE MATING AREA, TIN-LEAD ON THE CONTACT TAILS, NICKEL UNDERPLATE

THIS IS A C.A.D. GENERATED DRAWING DO NOT MAKE MANUAL REVISIONS TO MASTER.

846/896 SERIES HIGH TEMP CARD EDGE CONNECTOR PART NUMBER: 896-022-560-203

**EDAC INC** TORONTO, ONTARIO CANADA

THESE DRAWINGS AND SPECIFICATIONS ARE THE PROPERTY OF EDAC INC., AND SHALL NOT BE REPRODUCED, OR COPIED OR USED AS THE BASIS FOR THE MANUFACTURE OR SALE OF APPARATUS WITHOUT WRITTEN PERMISSION.