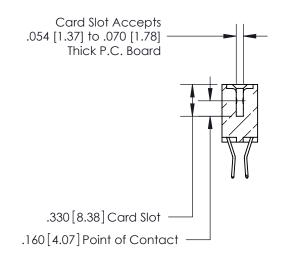

**Contact Code 560** 

INSULATOR MATERIAL: THERMOPLASTIC POLYESTER, UL 94V-0 CONTACT MATERIAL; COPPER, NICKEL, TIN ALLOY CA-725 CONTACT PLATING: GOLD ON THE MATING AREA, TIN-LEAD ON THE CONTACT TAILS, NICKEL UNDERPLATE

**Contact Code 558** 

## 846/896 SERIES HIGH TEMP CARD EDGE CONNECTOR CONTACT CODE 555,556,558,559,560 DIMENSIONS

.150 [3.81]

YOUR CONNECTION TO QUALITY & SERVICE

**Contact Code 559** 

**EDAC INC** TORONTO, ONTARIO CANADA

THESE DRAWINGS AND SPECIFICATIONS ARE THE PROPERTY OF EDAC INC.,AND SHALL NOT BE REPRODUCED, OR COPIED OR USED AS THE BASIS FOR THE MANUFACTURE OR SALE OF APPARATUS WITHOUT WRITTEN PERMISSION.