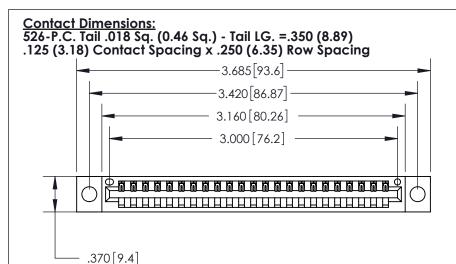

Card Slot Accepts .054 [1.37] to .070 [1.78] Thick P.C. Board

.330 [8.38] Card Slot .160 [4.07] Point of Contact - ISSUE NUMBER ORIGINAL

INSULATOR MATERIAL: THERMOPLASTIC POLYESTER, UL 94V-0 CONTACT MATERIAL; COPPER, NICKEL, TIN ALLOY CA-725

CONTACT PLATING: GOLD ON THE MATING AREA, TIN-LEAD

ON THE CONTACT TAILS, NICKEL UNDERPLATE

846/896 SERIES HIGH TEMP CARD EDGE CONNECTOR PART NUMBER: 896-023-526-104

YOUR CONNECTION TO QUALITY & SERVICE

**EDAC INC** TORONTO, ONTARIO CANADA