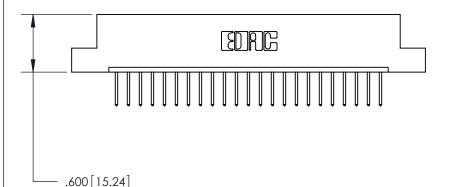

THIS IS A C.A.D. GENERATED DRAWING DO NOT MAKE MANUAL REVISIONS TO MASTER.

ISSUE NUMBER

.165[4.19]

.375 [9.54]

ORIGINAL

1

.060 [1.52] .125(3.18) to .210(5.33) **Outside Tails** .125(3.18) to .210(5.33) **Outside Tails** 

**Contact Code 560** 

INSULATOR MATERIAL: THERMOPLASTIC POLYESTER, UL 94V-0 CONTACT MATERIAL; COPPER, NICKEL, TIN ALLOY CA-725 CONTACT PLATING: GOLD ON THE MATING AREA, TIN-LEAD ON THE CONTACT TAILS, NICKEL UNDERPLATE

**Contact Code 558** 

## 846/896 SERIES HIGH TEMP CARD EDGE CONNECTOR CONTACT CODE 555,556,558,559,560 DIMENSIONS

.150 [3.81]

YOUR CONNECTION TO QUALITY & SERVICE

**Contact Code 559** 

**EDAC INC** TORONTO, ONTARIO CANADA

THESE DRAWINGS AND SPECIFICATIONS ARE THE PROPERTY OF EDAC INC.,AND SHALL NOT BE REPRODUCED, OR COPIED OR USED AS THE BASIS FOR THE MANUFACTURE OR SALE OF APPARATUS WITHOUT WRITTEN PERMISSION.