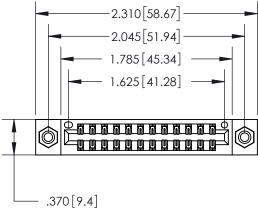

PART NUMBER: 896-024-555-208

**EDAC INC** TORONTO, ONTARIO CANADA

THESE DRAWINGS AND SPECIFICATIONS ARE THE PROPERTY OF EDAC INC.,AND SHALL NOT BE REPRODUCED, OR COPIED OR USED AS THE BASIS FOR THE MANUFACTURE OR SALE OF APPARATUS WITHOUT WRITTEN PERMISSION.

|  | ACAD REFERENCE NO. |       | 846-ENG-MASTER   |      |
|--|--------------------|-------|------------------|------|
|  | DRAWN:             | J.LEE | DATE: APR. 22/09 |      |
|  | CHECKED:           |       | DATE:            |      |
|  | SCALE:             | 1:1   | SHEET            | OF 2 |
|  | DRAWING NUMBER     |       | ISSUE            |      |
|  | 846-ENG-MASTER     |       |                  | 1    |