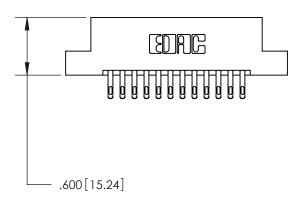

CONTACT PLATING: GOLD ON THE MATING AREA, TIN-LEAD ON THE CONTACT TAILS, NICKEL UNDERPLATE

THIS IS A C.A.D. GENERATED DRAWING DO NOT MAKE MANUAL REVISIONS TO MASTER.

Card Slot Accepts .054 [1.37] to .070 [1.78] Thick P.C. Board ISSUE NUMBER ORIGINAL

PART NUMBER: 896-024-555-208

**EDAC INC** TORONTO, ONTARIO CANADA

THESE DRAWINGS AND SPECIFICATIONS ARE THE PROPERTY OF EDAC INC.,AND SHALL NOT BE REPRODUCED, OR COPIED OR USED AS THE BASIS FOR THE MANUFACTURE OR SALE OF APPARATUS WITHOUT WRITTEN PERMISSION.