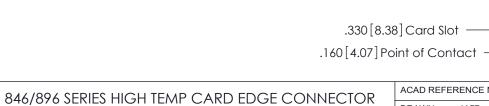

## 846/896 SERIES HIGH TEMP CARD EDGE CONNECTOR CONTACT CODE 555,556,558,559,560 DIMENSIONS

.150 [3.81]

YOUR CONNECTION TO QUALITY & SERVICE

**Contact Code 559** 

**EDAC INC** TORONTO, ONTARIO CANADA

THESE DRAWINGS AND SPECIFICATIONS ARE THE PROPERTY OF EDAC INC.,AND SHALL NOT BE REPRODUCED, OR COPIED OR USED AS THE BASIS FOR THE MANUFACTURE OR SALE OF APPARATUS WITHOUT WRITTEN PERMISSION.

| ACAD REFERENCE NO. | 846-ENG-MASTER   |  |
|--------------------|------------------|--|
| DRAWN: J.LEE       | DATE: APR. 22/09 |  |
| CHECKED:           | DATE:            |  |
| SCALE: 1:1         | SHEET 2 OF 2     |  |
| DRAWING NUMBER     | ISSUE            |  |
| 846-ENG-MASTER     | 1                |  |