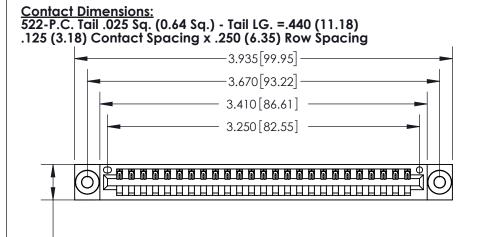

846/896 SERIES HIGH TEMP CARD EDGE CONNECTOR PART NUMBER: 896-025-522-103

YOUR CONNECTION TO QUALITY & SERVICE

**EDAC INC** TORONTO, ONTARIO CANADA

THESE DRAWINGS AND SPECIFICATIONS ARE THE PROPERTY OF EDAC INC.,AND SHALL NOT BE REPRODUCED, OR COPIED OR USED AS THE BASIS FOR THE MANUFACTURE OR SALE OF APPARATUS WITHOUT WRITTEN PERMISSION.

| ACAD REFERENCE NO. | 846-ENG-MASTER   |  |
|--------------------|------------------|--|
| DRAWN: J.LEE       | DATE: APR. 22/09 |  |
| CHECKED:           | DATE:            |  |
| SCALE: 1:1         | SHEET 1 OF 2     |  |
| DRAWING NUMBER     | ISSUE            |  |
| 846-ENG-MASTER     | 1                |  |