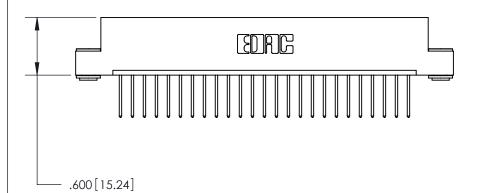

THIS IS A C.A.D. GENERATED DRAWING DO NOT MAKE MANUAL REVISIONS TO MASTER.

ISSUE NUMBER

ORIGINAL

Card Slot Accepts .054 [1.37] to .070 [1.78] Thick P.C. Board .330 [8.38] Card Slot .160 [4.07] Point of Contact -

INSULATOR MATERIAL: THERMOPLASTIC POLYESTER, UL 94V-0 CONTACT MATERIAL; COPPER, NICKEL, TIN ALLOY CA-725 CONTACT PLATING: GOLD ON THE MATING AREA, TIN-LEAD

ON THE CONTACT TAILS, NICKEL UNDERPLATE

- .370[9.4]

846/896 SERIES HIGH TEMP CARD EDGE CONNECTOR PART NUMBER: 896-025-522-103

YOUR CONNECTION TO QUALITY & SERVICE

**EDAC INC** TORONTO, ONTARIO CANADA

THESE DRAWINGS AND SPECIFICATIONS ARE THE PROPERTY OF EDAC INC.,AND SHALL NOT BE REPRODUCED, OR COPIED OR USED AS THE BASIS FOR THE MANUFACTURE OR SALE OF APPARATUS WITHOUT WRITTEN PERMISSION.