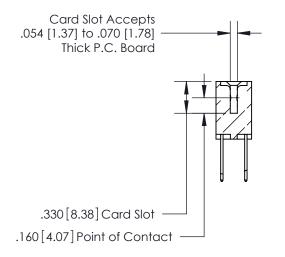

Contact Dimensions: 522-P.C. Tail .025 Sq. (0.64 Sq.) - Tail LG. =.440 (11.18) .125 (3.18) Contact Spacing x .250 (6.35) Row Spacing

INSULATOR MATERIAL: THERMOPLASTIC POLYESTER, UL 94V-0 CONTACT MATERIAL; COPPER, NICKEL, TIN ALLOY CA-725 CONTACT PLATING: GOLD ON THE MATING AREA, TIN-LEAD ON THE CONTACT TAILS, NICKEL UNDERPLATE

**Contact Code 560** 

INSULATOR MATERIAL: THERMOPLASTIC POLYESTER, UL 94V-0 CONTACT MATERIAL; COPPER, NICKEL, TIN ALLOY CA-725 CONTACT PLATING: GOLD ON THE MATING AREA, TIN-LEAD ON THE CONTACT TAILS, NICKEL UNDERPLATE

**Contact Code 558** 

## 846/896 SERIES HIGH TEMP CARD EDGE CONNECTOR CONTACT CODE 555,556,558,559,560 DIMENSIONS

.150 [3.81]

YOUR CONNECTION TO QUALITY & SERVICE

**Contact Code 559** 

**EDAC INC** TORONTO, ONTARIO CANADA

THESE DRAWINGS AND SPECIFICATIONS ARE THE PROPERTY OF EDAC INC.,AND SHALL NOT BE REPRODUCED, OR COPIED OR USED AS THE BASIS FOR THE MANUFACTURE OR SALE OF APPARATUS WITHOUT WRITTEN PERMISSION.