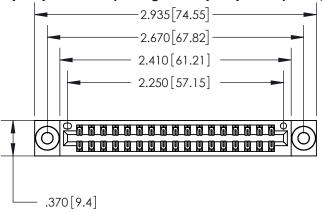

THIS IS A C.A.D. GENERATED DRAWING DO NOT MAKE MANUAL REVISIONS TO MASTER.

846/896 SERIES HIGH TEMP CARD EDGE CONNECTOR PART NUMBER: 896-034-522-803

**EDAC INC** TORONTO, ONTARIO CANADA

THESE DRAWINGS AND SPECIFICATIONS ARE THE PROPERTY OF EDAC INC.,AND SHALL NOT BE REPRODUCED, OR COPIED OR USED AS THE BASIS FOR THE MANUFACTURE OR SALE OF APPARATUS WITHOUT WRITTEN PERMISSION.

| ACAD REFERENCE NO. | 846-ENG-MASTER   |
|--------------------|------------------|
| DRAWN: J.LEE       | DATE: APR. 22/09 |
| CHECKED:           | DATE:            |
| SCALE: 1:1         | SHEET 1 OF 2     |
| DRAWING NUMBER     | ISSUE            |
| 846-ENG-MASTER     | 1                |