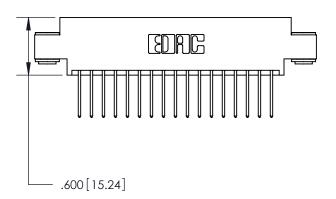

THIS IS A C.A.D. GENERATED DRAWING DO NOT MAKE MANUAL REVISIONS TO MASTER.

846/896 SERIES HIGH TEMP CARD EDGE CONNECTOR PART NUMBER: 896-034-522-803

**EDAC INC** TORONTO, ONTARIO CANADA

THESE DRAWINGS AND SPECIFICATIONS ARE THE PROPERTY OF EDAC INC.,AND SHALL NOT BE REPRODUCED, OR COPIED OR USED AS THE BASIS FOR THE MANUFACTURE OR SALE OF APPARATUS WITHOUT WRITTEN PERMISSION.

THIS IS A C.A.D. GENERATED DRAWING DO NOT MAKE MANUAL REVISIONS TO MASTER.

ISSUE NUMBER

.165[4.19]

.375 [9.54]

ORIGINAL

1

.060 [1.52] .125(3.18) to .210(5.33) **Outside Tails** .125(3.18) to .210(5.33) **Outside Tails** 